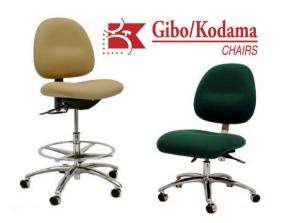

## **Gibo/Kodama Synchron Series Chairs**

Swatches & Options

The Synchron 4000 is the capacious version of the Stamina 3000. To make the chair comfortable for a larger user, we changed the seat to a wider waterfall-style seat pan and a larger back. Both add comfort and support where you need it most.

The ergonomic features are controlled by a heavy-duty Independent Tilt control. This gives you independent control of your seat height, back height, seat angle, and back angle. Additional options like upholstered trigger arms, adjustable footrings, and optimization for varying bench heights will make this the only task chair needed for a more capacious user.

The Synchron 4000 Series production chair gives sturdiness of a task chair and the comfort of an office chair.

- Chrome Hooded Dual Wheel Braking Caster
- Black Hooded Dual Wheel Caster
- Black Hooded Dual Wheel Braking Caster
- Single Wheel Caster
- Conductive Soft Dual Wheel Caster
- Conductive Soft Dual Wheel Braking Caster
- Conductive Die Cast Steel Dual Wheel Caster
- Conductive Die Cast Steel Dual Wheel Braking Caster