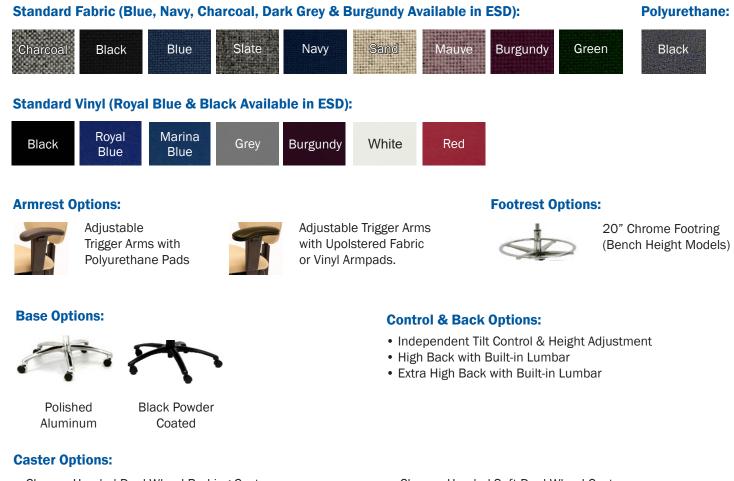

The ergonomic features are controlled by a heavy-duty Independent Tilt control. This gives you independent control of your seat height, back height, seat angle, and back angle. Additional options like upholstered trigger arms, adjustable footrings, and optimization for varying bench heights will make this the only task chair needed for a more capacious user.

The Synchron 4000 Series production chair gives sturdiness of a task chair and the comfort of an office chair.

- Chrome Hooded Dual Wheel Braking Caster
- Black Hooded Dual Wheel Caster
- Black Hooded Dual Wheel Braking Caster
- Single Wheel Caster
- Conductive Soft Dual Wheel Caster
- Conductive Soft Dual Wheel Braking Caster
- Conductive Die Cast Steel Dual Wheel Caster
- Conductive Die Cast Steel Dual Wheel Braking Caster

PAC Midwest Minneapolis, MN (888) 903-0333 PAC South Dallas, TX (800) 442-4008 Chrome Hooded Soft Dual Wheel Caster

- Chrome Hooded Soft Dual Wheel Braking Caster
- Black Hooded Soft Dual Wheel Braking Caster
- Conductive Soft Dual Wheel Caster, 3"
- Conductive Chrome Bell Shaped
- Chrome Bell Shaped with Nylon Glide
- Doughnut Shaped Nylon Glide