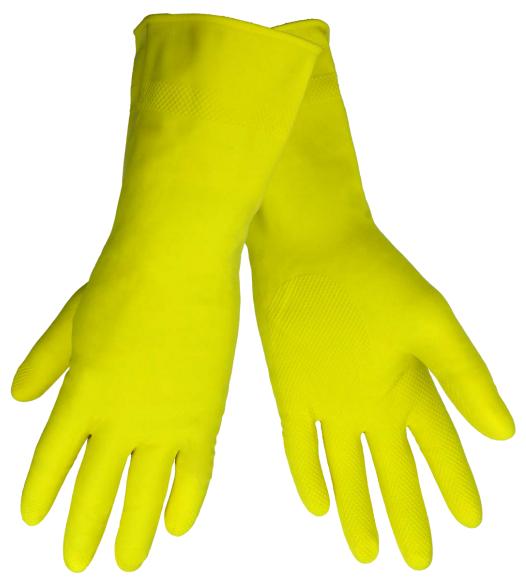

| 150F  |        |                                                                                                                                                                |
|-------|--------|----------------------------------------------------------------------------------------------------------------------------------------------------------------|
| Style | Sizes  | Description                                                                                                                                                    |
| 150F  | S - XL | Premium 18 mil yellow flocklined latex with fishscale pattern grip. Rolled cuff and Chlorinated/Case hardened for extra protection and wear. 12 inches length. |

## Qualities:

•Fishscale pattern provides exceptional non-slip grip
•Component materials comply with
FDA regulations for food contact.
•Outstanding dexterity, sensitivity, tensile
strength and elasticity