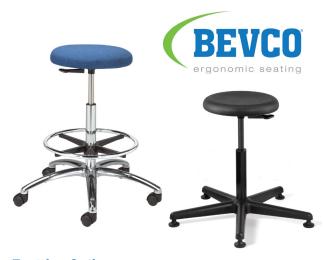

The 3000 series backless stools are built for durability and comfort.

The sturdy construction and modern design make these stools ideal for a wide range of applications including general office, medical, laboratory and factory.

### **Features:**

- Polyurethane seat
  - 14" diameter
  - 2" seat thickness
- Vinyl or fabric seat
  - 16" diameter
  - Seat foam density: 2 1/2 lb., 55 IFD
  - 2 3/4" seat thickness

# **Footring Options:**

Adjustable Footring

#### **Base Options:**

5-Star Reinforced Plastic

5-Star Polished Aluminum

16 Gauge Tubular Steel with Built-In Footring

PAC Midwest Minneapolis, MN (888) 903-0333 PAC South Dallas, TX (800) 442-4008 PAC West Los Angles, CA (888) 839-3936 PAC Mexico Tecate, Mexico (619) 573-4501