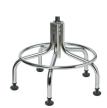

#### **Base Options:**

5-Star Reinforced Plastic

5-Star Polished Aluminum

16 Gauge Tubular Steel with Built-In Footring

PAC Midwest Minneapolis, MN (888) 903-0333 PAC South Dallas, TX (800) 442-4008 PAC West Los Angles, CA (888) 839-3936 PAC Mexico Tecate, Mexico (619) 573-4501