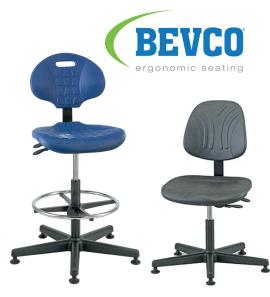

### Footring Options:

Adjustable Footring

**Base Options:** 

5-Star Reinforced Plastic

PAC Midwest Minneapolis, MN (888) 903-0333

16 Gauge Tubular Steel

PAC South Dallas, TX (800) 442-4008

The 7000 series is specifically designed for outstanding comfort and long-lasting use in the toughest workplace environments. These durable chairs offer total body support with advanced ergonomic features that improve productivity and reduce fatigue.

#### Features:

- Polyurethane seat and back are impervious to water, oil and most chemicals
  - Texture provides non-slip surface
  - Puncture resistant
  - Easy to clean
- Easy to use pneumatic height adjustment
- Waterfall seat to aid lower body circulation
- Fully adjustable contoured back
- High performance footring standard on mid & tall heights