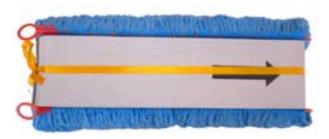

#### **Features**

- Lightweight & Breathable
- ESD Dissipative
- Traction

## **Physical Characteristics**

| Property                | Typical Values           |
|-------------------------|--------------------------|
| Spunbound Polypropylene | 28g/m²                   |
| Traction Pattern        | 1.2g/m²                  |
| ESD Surface Resistivity | 100,000 - 1,000,000 ohms |