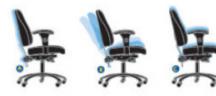

# **Adjustment Options:**

Seat & Back Tilt Separate Seat & Back Tilt

Extra Large Back