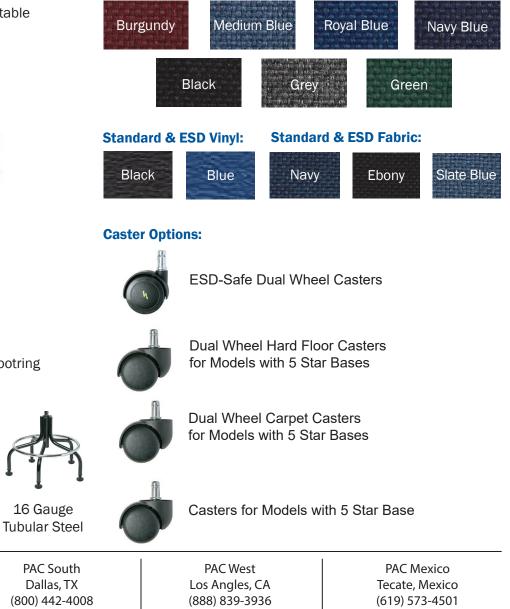

ra Large Back

# **Footring Options:**



Adjustable Footring

#### **Base Options:**



Plastic

(888) 903-0333







PAC South Dallas, TX (800) 442-4008

The 9000 series chairs offer around-the-clock reliability in a variety of workplace environments. Backrest styles are uniquely shaped for full back support and come standard with a heavyduty polypropylene back shell to protect the upholstery.

## **Features:**

- Heavy-duty construction
- Easy to use pneumatic height adjustment
- Waterfall seat to aid lower body circulation
  - Seat foam density: 2 1/2 lb., 55 IFD
- Fully adjustable contoured back with added lumber support
- Upholstered fabric and vinyl meet CAL 117 standards
- Sturdy 5-legged base
- · High performance footring standard on mid and tall heights

# **Standard Fabric:**



©2017 Production Automation Corporation • www.gotopac.com • info@gotopac.com