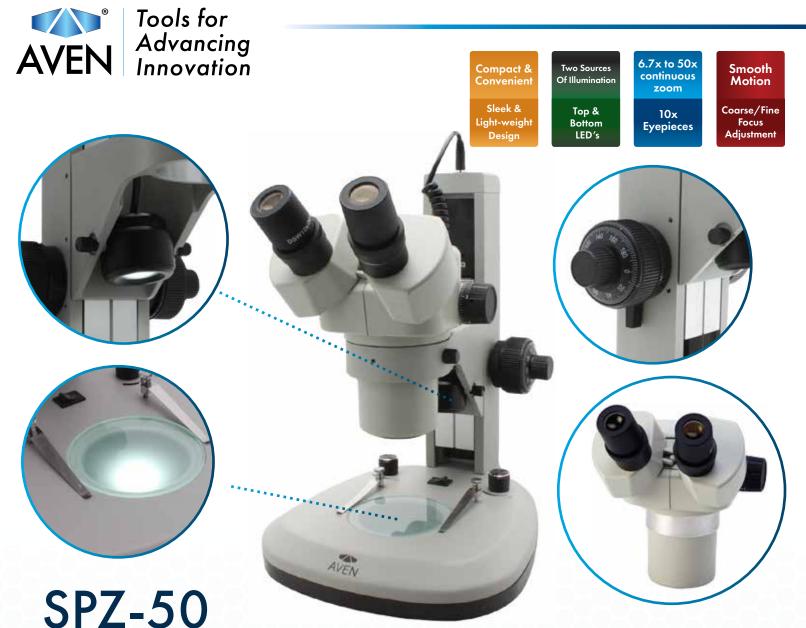

## Binocular Stereo Zoom Microscope On Track Stand w/ Top & Bottom LED Illumination

Aven's SPZ-50 stereo zoom microscope provides crisp clear 3D images, long working distance and a wide field of view. 6.7x to 50x continuous zoom with 10x eyepieces. Microscope is mounted to our track stand with top and bottom LEDs. Base dimensions: 284.7 x 237.7 x 45.5mm

Microscope is mounted to our track stand with top and bottom LEDs. Focusing Distance: 106mm and length of track: 280mm

## Features

- Top and Bottom LED Lights
- Built-in clips for securing slides
- Frosted glass diffusion plate
- Coarse and fine focus adjustment
- Large working distance (280mm track)
- 17mm (0.67") high eye point wide field 10x eyepieces (field number 23) for comfortable viewing even for operators with eyeglasses

## SPZV-50 Binocular Stereo Zoom Microscope On Track Stand With Top And Bottom LEDs

| Item Number      | SPZ50-506                                                               |
|------------------|-------------------------------------------------------------------------|
| Magnification    | 6.7x-50x                                                                |
| Field Of View    | 34.3mm to 3.6mm (1.35" to 0.14")                                        |
| Zoom Ratio       | 7.46:1                                                                  |
| LED Wattage      | 3W each                                                                 |
| Base Size        | 284.7x237.7x45.5mm                                                      |
| Working Distance | 108mm (4.25")                                                           |
| Package Contents | Stereo Zoom Biinocular Microscope<br>Track stand with Top & Bottom LEDs |
|                  |                                                                         |