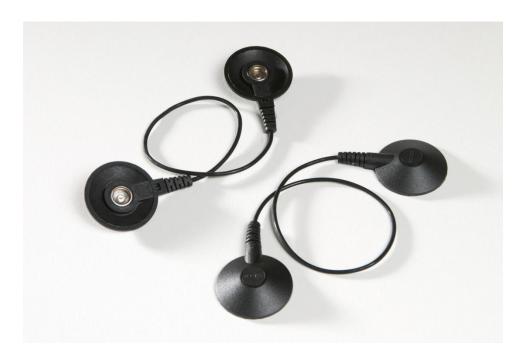

### S1000JP

## Two- Mat Connecting Cord

### **Description**

S1000JP is a Mat-To-Mat Connecting Cord (Jumper) with Molded 3/8" (10mm) -To-3/8" (10mm) Female Sockets with beveled caps.

### Length:

| - | End Termination-To-End Termination | 15" |
|---|------------------------------------|-----|
| - | Straight Cord Portion              | 10" |

- No Resistor
- Includes Two Pairs Of 3/8" (10mm) Male Snaps.
- Packed in a 4" x 6" Zip Top Clear Poly Bag.