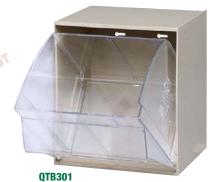

Available in: Ivory Gray OWhite

| MODEL<br>NO. | OUTSIDE DIMENSIONS<br>L" x W" x H"                            | CUP DIMENSIONS<br>L" x W" x H" | CTN<br>QTY | CTN<br>WGT |
|--------------|---------------------------------------------------------------|--------------------------------|------------|------------|
| QTB301       | 11-3/4" x 11-13/16" x 13-7/8"                                 | 8-7/8" x 11-1/16" x 13-5/8"    | 1          | 7 lbs      |
| QTB302       | 11-3/4" x 23-5/8" x 13-7/8"                                   | 8-7/8" x 11-1/16" x 13-5/8"    | 1          | 14 lbs     |
| QTB303       | 7-3/4" x 23-5/8" x 9-1/2"                                     | 5-7/8" x 7-3/8" x 8-5/8"       | 1          | 9 lbs      |
| QTB304       | 6-5/8" x 23-5/8" x 8-1/8"                                     | 5" x 5-5/8" x 7-1/2"           | 1          | 7 lbs      |
| QTB305       | 5-1/4" x 23-5/8" x 6-1/2"                                     | 3-3/4" x 4-1/4" x 5-3/4"       | 1          | 5 lbs      |
| QTB306       | 3-5/8" x 23-5/8" x 4-1/2"                                     | 2-5/8" x 3-1/2" x 3-3/4"       | 1          | 2 lbs      |
| QTB309       | 2-1/2" x 23-5/8" x 3-1/8"                                     | 1-3/4" x 2-3/16" x 2-1/2"      | 1          | 2 lbs      |
| DIV303       | 3 Dividers for QTB303                                         |                                | 3          | 2 lbs      |
| DIV304       | 4 Dividers for QTB304                                         |                                | 4          | 1 lb       |
| QLR500       | Locking Rod for 23-5/8"W Tip Out Bins                         |                                | 1          | 1 lb       |
| QTB-LP-BKT   | Louvered Panel Bracket Pair for Tip Out Bins (Sold as a pair) |                                | 2          | 1 lb       |

## TIP OUT BIN CLEAR COMPARTMENTS KEEP SMALL ITEMS SORTED AND EASY TO FIND

QTB306

QTB305

QTB304

QTB303

QTB302

QTB-LP-BKT Louvered Panel Bracket Hang 23-5/8"W bin on louvered panel using bracket. Available in Beige or Gray. Panels available on pg. 8.