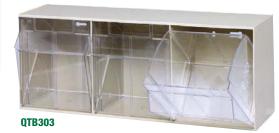

Available in: Ivory Gray OWhite

| MODEL<br>NO. | OUTSIDE DIMENSIONS<br>L" x W" x H"                            | CUP DIMENSIONS<br>L" x W" x H" | CTN<br>QTY | CTN<br>WGT |
|--------------|---------------------------------------------------------------|--------------------------------|------------|------------|
| QTB301       | 11-3/4" x 11-13/16" x 13-7/8"                                 | 8-7/8" x 11-1/16" x 13-5/8"    | 1          | 7 lbs      |
| QTB302       | 11-3/4" x 23-5/8" x 13-7/8"                                   | 8-7/8" x 11-1/16" x 13-5/8"    | 1          | 14 lbs     |
| QTB303       | 7-3/4" x 23-5/8" x 9-1/2"                                     | 5-7/8" x 7-3/8" x 8-5/8"       | 1          | 9 lbs      |
| QTB304       | 6-5/8" x 23-5/8" x 8-1/8"                                     | 5" x 5-5/8" x 7-1/2"           | 1          | 7 lbs      |
| QTB305       | 5-1/4" x 23-5/8" x 6-1/2"                                     | 3-3/4" x 4-1/4" x 5-3/4"       | 1          | 5 lbs      |
| QTB306       | 3-5/8" x 23-5/8" x 4-1/2"                                     | 2-5/8" x 3-1/2" x 3-3/4"       | 1          | 2 lbs      |
| QTB309       | 2-1/2" x 23-5/8" x 3-1/8"                                     | 1-3/4" x 2-3/16" x 2-1/2"      | 1          | 2 lbs      |
| DIV303       | 3 Dividers for QTB303                                         |                                | 3          | 2 lbs      |
| DIV304       | 4 Dividers for QTB304                                         |                                | 4          | 1 lb       |
| QLR500       | Locking Rod for 23-5/8"W Tip Out Bins                         |                                | 1          | 1 lb       |
| QTB-LP-BKT   | Louvered Panel Bracket Pair for Tip Out Bins (Sold as a pair) |                                | 2          | 1 lb       |

## TIP OUT BIN CLEAR COMPARTMENTS KEEP SMALL ITEMS SORTED AND EASY TO FIND

QTB306

QTB305

QTB304

QTB303

QTB302

QTB-LP-BKT Louvered Panel Bracket Hang 23-5/8"W bin on louvered panel using bracket. Available in Beige or Gray. Panels available on pg. 8.

DIV303 and DIV304 QTB303 and QTB304 cup can use optional divider, as shown.

QLR500 Locking Rod Keeps bins from tilting open. Can be used with 23-5/8"W bins.