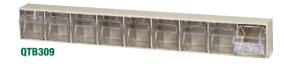

Available in: Ivory Gray OWhite

| MODEL<br>NO. | OUTSIDE DIMENSIONS<br>L" x W" x H"                            | CUP DIMENSIONS<br>L" x W" x H" | CTN<br>QTY | CTN<br>WGT |
|--------------|---------------------------------------------------------------|--------------------------------|------------|------------|
| QTB301       | 11-3/4" x 11-13/16" x 13-7/8"                                 | 8-7/8" x 11-1/16" x 13-5/8"    | 1          | 7 lbs      |
| QTB302       | 11-3/4" x 23-5/8" x 13-7/8"                                   | 8-7/8" x 11-1/16" x 13-5/8"    | 1          | 14 lbs     |
| QTB303       | 7-3/4" x 23-5/8" x 9-1/2"                                     | 5-7/8" x 7-3/8" x 8-5/8"       | 1          | 9 lbs      |
| QTB304       | 6-5/8" x 23-5/8" x 8-1/8"                                     | 5" x 5-5/8" x 7-1/2"           | 1          | 7 lbs      |
| QTB305       | 5-1/4" x 23-5/8" x 6-1/2"                                     | 3-3/4" x 4-1/4" x 5-3/4"       | 1          | 5 lbs      |
| QTB306       | 3-5/8" x 23-5/8" x 4-1/2"                                     | 2-5/8" x 3-1/2" x 3-3/4"       | 1          | 2 lbs      |
| QTB309       | 2-1/2" x 23-5/8" x 3-1/8"                                     | 1-3/4" x 2-3/16" x 2-1/2"      | 1          | 2 lbs      |
| DIV303       | 3 Dividers for QTB303                                         |                                | 3          | 2 lbs      |
| DIV304       | 4 Dividers for QTB304                                         |                                | 4          | 1 lb       |
| QLR500       | Locking Rod for 23-5/8"W Tip Out Bins                         |                                | 1          | 1 lb       |
| QTB-LP-BKT   | Louvered Panel Bracket Pair for Tip Out Bins (Sold as a pair) |                                | 2          | 1 lb       |

## TIP OUT BIN CLEAR COMPARTMENTS KEEP SMALL ITEMS SORTED AND EASY TO FIND

QTB306

QTB305

QTB304

QTB303

QTB302

QTB-LP-BKT Louvered Panel Bracket Hang 23-5/8"W bin on louvered panel using bracket. Available in Beige or Gray. Panels available on pg. 8.