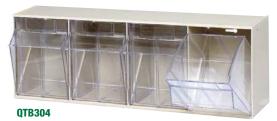

Available in: Ivory Gray OWhite

| MODEL<br>NO. | OUTSIDE DIMENSIONS<br>L" x W" x H"                            | CUP DIMENSIONS<br>L" x W" x H" | CTN<br>QTY | CTN<br>WGT |
|--------------|---------------------------------------------------------------|--------------------------------|------------|------------|
| QTB301       | 11-3/4" x 11-13/16" x 13-7/8"                                 | 8-7/8" x 11-1/16" x 13-5/8"    | 1          | 7 lbs      |
| QTB302       | 11-3/4" x 23-5/8" x 13-7/8"                                   | 8-7/8" x 11-1/16" x 13-5/8"    | 1          | 14 lbs     |
| QTB303       | 7-3/4" x 23-5/8" x 9-1/2"                                     | 5-7/8" x 7-3/8" x 8-5/8"       | 1          | 9 lbs      |
| QTB304       | 6-5/8" x 23-5/8" x 8-1/8"                                     | 5" x 5-5/8" x 7-1/2"           | 1          | 7 lbs      |
| QTB305       | 5-1/4" x 23-5/8" x 6-1/2"                                     | 3-3/4" x 4-1/4" x 5-3/4"       | 1          | 5 lbs      |
| QTB306       | 3-5/8" x 23-5/8" x 4-1/2"                                     | 2-5/8" x 3-1/2" x 3-3/4"       | 1          | 2 lbs      |
| QTB309       | 2-1/2" x 23-5/8" x 3-1/8"                                     | 1-3/4" x 2-3/16" x 2-1/2"      | 1          | 2 lbs      |
| DIV303       | 3 Dividers for QTB303                                         |                                | 3          | 2 lbs      |
| DIV304       | 4 Dividers for QTB304                                         |                                | 4          | 1 lb       |
| QLR500       | Locking Rod for 23-5/8"W Tip Out Bins                         |                                | 1          | 1 lb       |
| QTB-LP-BKT   | Louvered Panel Bracket Pair for Tip Out Bins (Sold as a pair) |                                | 2          | 1 lb       |

## TIP OUT BIN CLEAR COMPARTMENTS KEEP SMALL ITEMS SORTED AND EASY TO FIND

QTB306

QTB305

QTB304

QTB303

QTB302

QTB-LP-BKT Louvered Panel Bracket Hang 23-5/8"W bin on louvered panel using bracket. Available in Beige or Gray. Panels available on pg. 8.

DIV303 and DIV304 QTB303 and QTB304 cup can use optional divider, as shown.

QLR500 Locking Rod Keeps bins from tilting open. Can be used with 23-5/8"W bins.