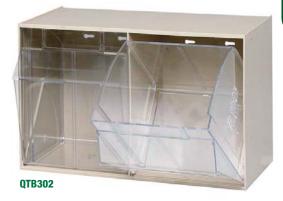

Available in: Ivory Gray OWhite

| MODEL<br>NO. | OUTSIDE DIMENSIONS<br>L" x W" x H"                            | CUP DIMENSIONS<br>L" x W" x H" | CTN<br>QTY | CTN<br>WGT |
|--------------|---------------------------------------------------------------|--------------------------------|------------|------------|
| QTB301       | 11-3/4" x 11-13/16" x 13-7/8"                                 | 8-7/8" x 11-1/16" x 13-5/8"    | 1          | 7 lbs      |
| QTB302       | 11-3/4" x 23-5/8" x 13-7/8"                                   | 8-7/8" x 11-1/16" x 13-5/8"    | 1          | 14 lbs     |
| QTB303       | 7-3/4" x 23-5/8" x 9-1/2"                                     | 5-7/8" x 7-3/8" x 8-5/8"       | 1          | 9 lbs      |
| QTB304       | 6-5/8" x 23-5/8" x 8-1/8"                                     | 5" x 5-5/8" x 7-1/2"           | 1          | 7 lbs      |
| QTB305       | 5-1/4" x 23-5/8" x 6-1/2"                                     | 3-3/4" x 4-1/4" x 5-3/4"       | 1          | 5 lbs      |
| QTB306       | 3-5/8" x 23-5/8" x 4-1/2"                                     | 2-5/8" x 3-1/2" x 3-3/4"       | 1          | 2 lbs      |
| QTB309       | 2-1/2" x 23-5/8" x 3-1/8"                                     | 1-3/4" x 2-3/16" x 2-1/2"      | 1          | 2 lbs      |
| DIV303       | 3 Dividers for QTB303                                         |                                | 3          | 2 lbs      |
| DIV304       | 4 Dividers for QTB304                                         |                                | 4          | 1 lb       |
| QLR500       | Locking Rod for 23-5/8"W Tip Out Bins                         |                                | 1          | 1 lb       |
| QTB-LP-BKT   | Louvered Panel Bracket Pair for Tip Out Bins (Sold as a pair) |                                | 2          | 1 lb       |

## TIP OUT BIN CLEAR COMPARTMENTS KEEP SMALL ITEMS SORTED AND EASY TO FIND

QTB306

QTB305

QTB304

QTB303

QTB302

QTB-LP-BKT Louvered Panel Bracket Hang 23-5/8"W bin on louvered panel using bracket. Available in Beige or Gray. Panels available on pg. 8.