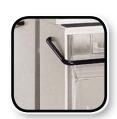

DIV303 and DIV304 QTB303 and QTB304 cup can use optional divider, as shown.

QLR500 Locking Rod Keeps bins from tilting open. Can be used with 23-5/8"W bins.