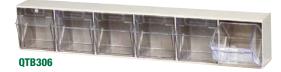

Available in: Ivory Gray OWhite

| MODEL<br>NO. | OUTSIDE DIMENSIONS<br>L" x W" x H"                            | CUP DIMENSIONS<br>L" x W" x H" | CTN<br>QTY | CTN<br>WGT |
|--------------|---------------------------------------------------------------|--------------------------------|------------|------------|
| QTB301       | 11-3/4" x 11-13/16" x 13-7/8"                                 | 8-7/8" x 11-1/16" x 13-5/8"    | 1          | 7 lbs      |
| QTB302       | 11-3/4" x 23-5/8" x 13-7/8"                                   | 8-7/8" x 11-1/16" x 13-5/8"    | 1          | 14 lbs     |
| QTB303       | 7-3/4" x 23-5/8" x 9-1/2"                                     | 5-7/8" x 7-3/8" x 8-5/8"       | 1          | 9 lbs      |
| QTB304       | 6-5/8" x 23-5/8" x 8-1/8"                                     | 5" x 5-5/8" x 7-1/2"           | 1          | 7 lbs      |
| QTB305       | 5-1/4" x 23-5/8" x 6-1/2"                                     | 3-3/4" x 4-1/4" x 5-3/4"       | 1          | 5 lbs      |
| QTB306       | 3-5/8" x 23-5/8" x 4-1/2"                                     | 2-5/8" x 3-1/2" x 3-3/4"       | 1          | 2 lbs      |
| QTB309       | 2-1/2" x 23-5/8" x 3-1/8"                                     | 1-3/4" x 2-3/16" x 2-1/2"      | 1          | 2 lbs      |
| DIV303       | 3 Dividers for QTB303                                         |                                | 3          | 2 lbs      |
| DIV304       | 4 Dividers for QTB304                                         |                                | 4          | 1 lb       |
| QLR500       | Locking Rod for 23-5/8"W Tip Out Bins                         |                                | 1          | 1 lb       |
| QTB-LP-BKT   | Louvered Panel Bracket Pair for Tip Out Bins (Sold as a pair) |                                | 2          | 1 lb       |

## TIP OUT BIN CLEAR COMPARTMENTS KEEP SMALL ITEMS SORTED AND EASY TO FIND

QTB306

QTB305

QTB304

QTB303

QTB302

QTB-LP-BKT Louvered Panel Bracket Hang 23-5/8"W bin on louvered panel using bracket. Available in Beige or Gray. Panels available on pg. 8.