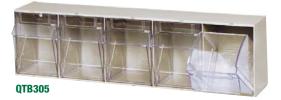

Available in: Ivory Gray OWhite

| MODEL<br>NO. | OUTSIDE DIMENSIONS<br>L" x W" x H"                            | CUP DIMENSIONS<br>L" x W" x H" | CTN<br>QTY | CTN<br>WGT |
|--------------|---------------------------------------------------------------|--------------------------------|------------|------------|
| QTB301       | 11-3/4" x 11-13/16" x 13-7/8"                                 | 8-7/8" x 11-1/16" x 13-5/8"    | 1          | 7 lbs      |
| QTB302       | 11-3/4" x 23-5/8" x 13-7/8"                                   | 8-7/8" x 11-1/16" x 13-5/8"    | 1          | 14 lbs     |
| QTB303       | 7-3/4" x 23-5/8" x 9-1/2"                                     | 5-7/8" x 7-3/8" x 8-5/8"       | 1          | 9 lbs      |
| QTB304       | 6-5/8" x 23-5/8" x 8-1/8"                                     | 5" x 5-5/8" x 7-1/2"           | 1          | 7 lbs      |
| QTB305       | 5-1/4" x 23-5/8" x 6-1/2"                                     | 3-3/4" x 4-1/4" x 5-3/4"       | 1          | 5 lbs      |
| QTB306       | 3-5/8" x 23-5/8" x 4-1/2"                                     | 2-5/8" x 3-1/2" x 3-3/4"       | 1          | 2 lbs      |
| QTB309       | 2-1/2" x 23-5/8" x 3-1/8"                                     | 1-3/4" x 2-3/16" x 2-1/2"      | 1          | 2 lbs      |
| DIV303       | 3 Dividers for QTB303                                         |                                | 3          | 2 lbs      |
| DIV304       | 4 Dividers for QTB304                                         |                                | 4          | 1 lb       |
| QLR500       | Locking Rod for 23-5/8"W Tip Out Bins                         |                                | 1          | 1 lb       |
| QTB-LP-BKT   | Louvered Panel Bracket Pair for Tip Out Bins (Sold as a pair) |                                | 2          | 1 lb       |

## TIP OUT BIN CLEAR COMPARTMENTS KEEP SMALL ITEMS SORTED AND EASY TO FIND

QTB306

QTB305

QTB304

QTB303

QTB302

QTB-LP-BKT Louvered Panel Bracket Hang 23-5/8"W bin on louvered panel using bracket. Available in Beige or Gray. Panels available on pg. 8.