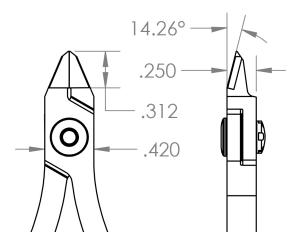

Precision Level

Material

Surface Resistivity

Shape

Type of Cut

Cutting Capacity

Blade Angle

Blade Length

Body Width

Body Height

• OAL

OAL

Weight (OZ)

UPC

Schedule B

ECCN

• UNSPSC Code

• Country of Origin

• Group

\*\*\*\*

CS/Carbide Inserts

10<sup>10</sup> ohms/sq

Straight Tapered

Laser Flush

.015" Hard Wire

14.25°

.38" (9.50mm)

.42" (10.5mm)

.25" (6.25mm)

5.75" (143.75mm)

1.68

662847015083