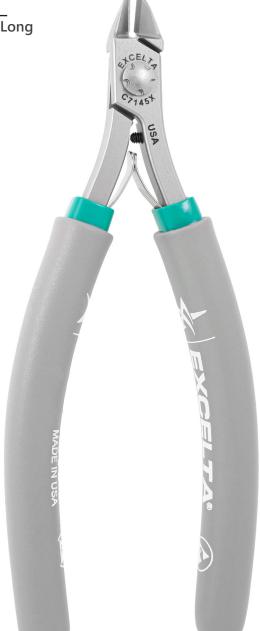

## **TECHNICAL DATA SHEET**

Part#: C7145X

Cutters - Taper Head - Laser Flush Cut - Carbon w/Carbide Inserts - Long Handle

Designed to cut small hard wire cleanly

The C7145X laser flush cutters are made from the highest grade AISI 52100 carbon steel with tungsten carbide inserts. The extremely hard cutting edge (79-81 Rockwell "C") is excellent for cutting most types of medical and hard wires. LazerFlush™ cutting edge, extreme tip geometry for critical access to coils, stainless steel springs and our new LazerLok™ joint system.