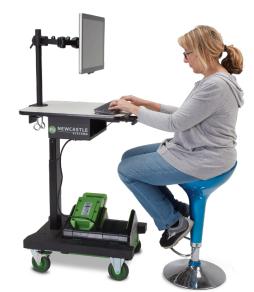

## Outstanding benefits

- > Eliminate the need for costly cable drops and dangerous extension cords
- > Ergonomic height range: 30-48" from floor to top shelf to accommodate any operator
- Sit-stand option provides improved safety and comfort
- Multi-screen capabilities: Holds up to (2) LCDs either side by side or vertically stacked
- Power system to fit your needs: Swappable lightweight lithium batteries for 24/7 operation or SLA for 8-12+ hours of operation