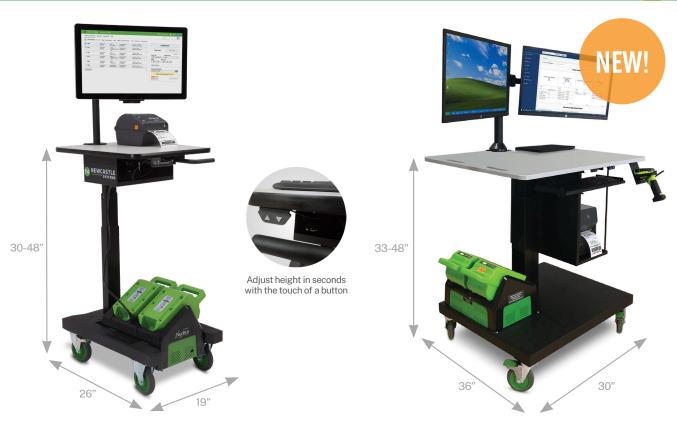

| Model:                        | Compact AP1000-S                                                                                                             | New Heavy-Duty AP1000                                                                                                                                                                    |
|-------------------------------|------------------------------------------------------------------------------------------------------------------------------|------------------------------------------------------------------------------------------------------------------------------------------------------------------------------------------|
| Height Adjustable:            | 30-48" (762-1,219 mm)                                                                                                        | 33-48" (838-1,219 mm)                                                                                                                                                                    |
| Top Work Surface:             | 19" wide x 24.75" long (483 x 629 mm)                                                                                        | 36" wide x 30" long (914 x 762 mm)                                                                                                                                                       |
| Total Weight Capacity:        | Up to 55 lbs. (25 kg)                                                                                                        | Up to 120 lbs. (55 kg)<br>Includes weight of printer on B311                                                                                                                             |
| Casters:                      | 5" (127 mm) non-marking<br>2 fixed, 2 locking swivel                                                                         | 5" (127 mm) non-marking<br>4 locking swivel                                                                                                                                              |
| Battery Type:                 | Swappable LiFePO4: 460 / 920 wh                                                                                              |                                                                                                                                                                                          |
|                               | Fixed LiFePO4: 960 wh                                                                                                        |                                                                                                                                                                                          |
|                               | Sealed Lead Acid: 480 / 1200 wh                                                                                              | Sealed Lead Acid: 1200 wh                                                                                                                                                                |
| Color:                        | Black Powder Coat                                                                                                            |                                                                                                                                                                                          |
| Dimensions:                   | 19" wide x 26" long x 30-48" high<br>(483 x 660 x 762-1,219 mm)                                                              | 36" wide x 30" long x 33-48" high<br>(914 x 762 x 838-1,219 mm)                                                                                                                          |
| Weight:<br>Non-powered:       | 79 lbs. (36 kg)                                                                                                              | 112 lbs. (51 kg)                                                                                                                                                                         |
| Swappable 2/4 battery system: | 130 / 154 lbs. (59 / 70 kg)                                                                                                  | 164 / 186 lbs. (74 / 84 kg)                                                                                                                                                              |
| Fixed LiFePO4 system:         | 128 lbs. (58 kg)                                                                                                             | 166-188 lbs. (75-85 kg)                                                                                                                                                                  |
| SLA system:                   | 129-173 lbs. (58.5-78 kg)                                                                                                    | 212-234 lbs. (96-106 kg)                                                                                                                                                                 |
| Compatible accessories:       | B226 Single Monitor Mount, B268 Dual Stacked Monitor Mount, B269 Thin Client Holder, B112 Laptop Holder, B132 Scanner Holder |                                                                                                                                                                                          |
|                               | B108 Keyboard Tray, B146 Small Printer Shelf                                                                                 | B267 Dual Side by Side Monitor Mount,<br>B311 Hanging Printer Shelf (Cannot be used with B107),<br>B107 Keyboard Tray (Cannot be used with B311),<br>Custom Keyboard Tray available soon |