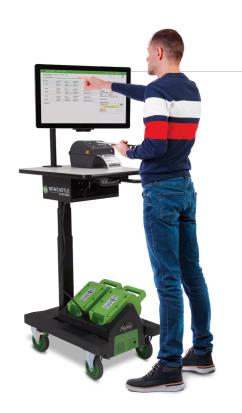

## Improved safety and comfort to accommodate any operator

The Apex Series Industrial Power Stations with an electric height-adjustable mast raises the bar for workplace mobility and safety. These ergonomic stations provide mobile power to your devices including laptops, tablets, 1-2 LCDs or touch-screens, barcode printers, scanners and more for 8+ hours at a time.

Ideal applications include visual work instruction, asset tracking, operational training, supervisor floor station, quality assurance, batch traceability, on-demand label printing/scanning and more.

## Outstanding benefits

- > Eliminate the need for costly cable drops and dangerous extension cords
- > Ergonomic height range: 30-48" from floor to top shelf to accommodate any operator
- Sit-stand option provides improved safety and comfort
- Multi-screen capabilities: Holds up to (2) LCDs either side by side or vertically stacked
- Power system to fit your needs: Swappable lightweight lithium batteries for 24/7 operation or SLA for 8-12+ hours of operation