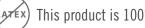

## **PRODUCT SPECIFICATIONS**

| MATERIAL                | COLOR | SIZE(S)    | PACK | COUNTRY OF ORIGIN |  |
|-------------------------|-------|------------|------|-------------------|--|
| PE COATED POLYPROPYLENE | WHITE | 18" 200/CS |      | CHINA             |  |