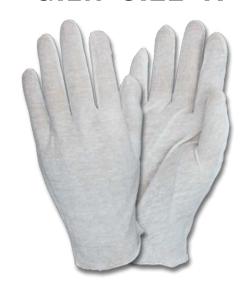

## **GILW-SIZE-1P**

## **LIGHT WEIGHT INSPECTORS GLOVES**

| MATERIAL          | CUFF     | CONSTRUCTION | COLOR | CASE<br>PACK |
|-------------------|----------|--------------|-------|--------------|
| 100% COTTON LISLE | UNHEMMED | 2 PIECE      | WHITE | 100 DZ/CS    |