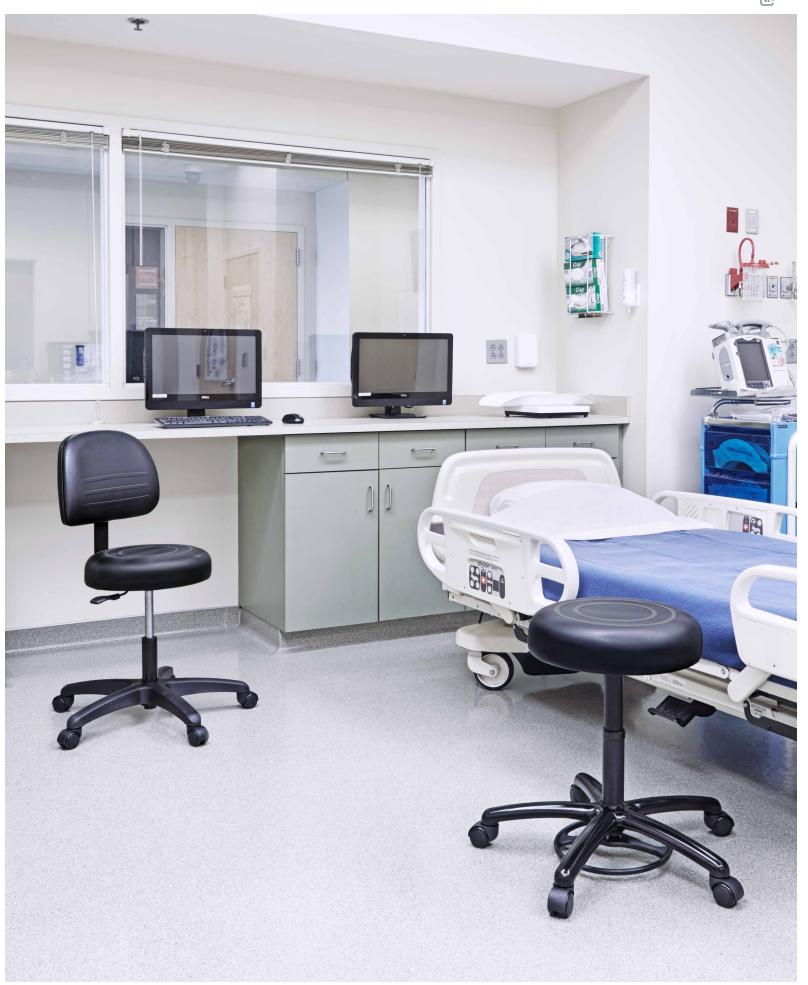

## R+ Technology

UNMATCHED IN COMFORT, DURABILITY & CLEANABILITY.

Fusion<sup>®</sup> Round Stool R+

Wider arc of movement, still with flexible ease and comfort. Shown in Sky (with back).

Triton<sup>®</sup> R+