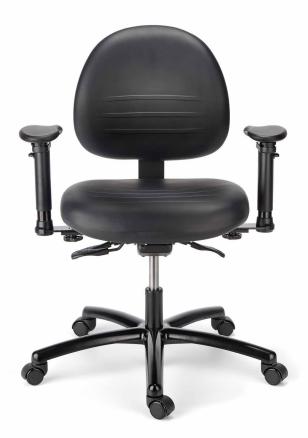

mpurities. It's textured exterior provides for easy cleaning.

// Seamless chemical resistant molded cover

// Soil & stain resistant

// Cleanable with bleach, ethanol or other harsh chemicals

### **Ultra-Durable Construction**

- // Puncture & tear resistant
- // 1/8" thick polyurethane
- // 3" thick premium molded foam

#### CRAMER R+ TECHNOLOGY OUTPERFORMS TRADITIONAL VINYL COVERINGS







#### Fusion<sup>®</sup> Fit R+

Slightly smaller footprint, same quality and proven performance. Shown in Fern.

The chair that sets the standard for versatility in Med-Tech environments. Shown in Graphite.

## R+ Technology

UNMATCHED IN COMFORT, DURABILITY & CLEANABILITY.



Fusion<sup>®</sup> Round Stool R+

Wider arc of movement, still with flexible ease and comfort. Shown in Sky (with back).



Triton<sup>®</sup> R+

Setting the standard in durability. Shown in Black.

# RHINO PLUS<sup>™</sup> SETS THE STANDARD FOR SEATING IN SENSITIVE ENVIRONMENTS.

R+ is now available in four all-new colors.

// Black (252) // Sky (262)

// Graphite (282) // Fern (272)





11



cramerinc.com 800.366.6700

Copyright © 2018 Cramer, Inc GSA