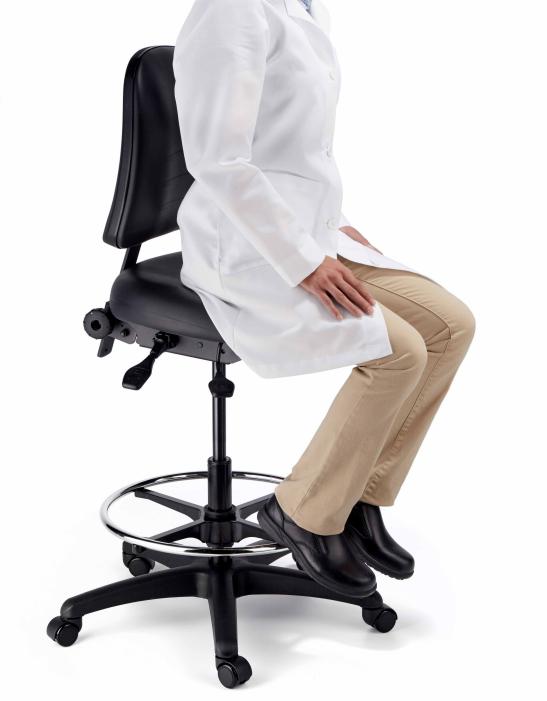

#### **NON-SLIP + ACTIVE SEATING**

Today's Med-Tech environments require seating that moves with the user, providing a stable work platform. The R+ covers and slightly raised ridges provide just enough grip to allow users to lean forward and maintain a comfortable posture without the slipping often associated with vinyl and synthetic fabrics.

#### // Unique non-slip texture

- // Maintain forward-leaning posture
- // Higher friction coefficient than vinyl