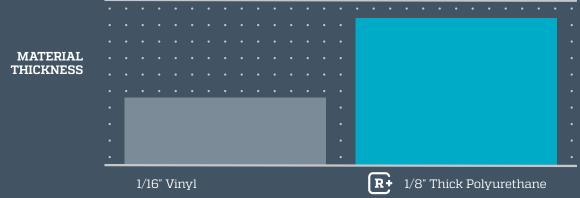

### **Ultra-Durable Construction**

- // Puncture & tear resistant
- // 1/8" thick polyurethane
- // 3" thick premium molded foam