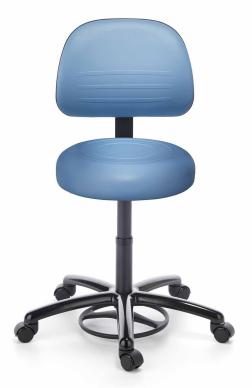

## R+ Technology

UNMATCHED IN COMFORT, DURABILITY & CLEANABILITY.

Fusion<sup>®</sup> Round Stool R+

Wider arc of movement, still with flexible ease and comfort. Shown in Sky (with back).

Triton<sup>®</sup> R+