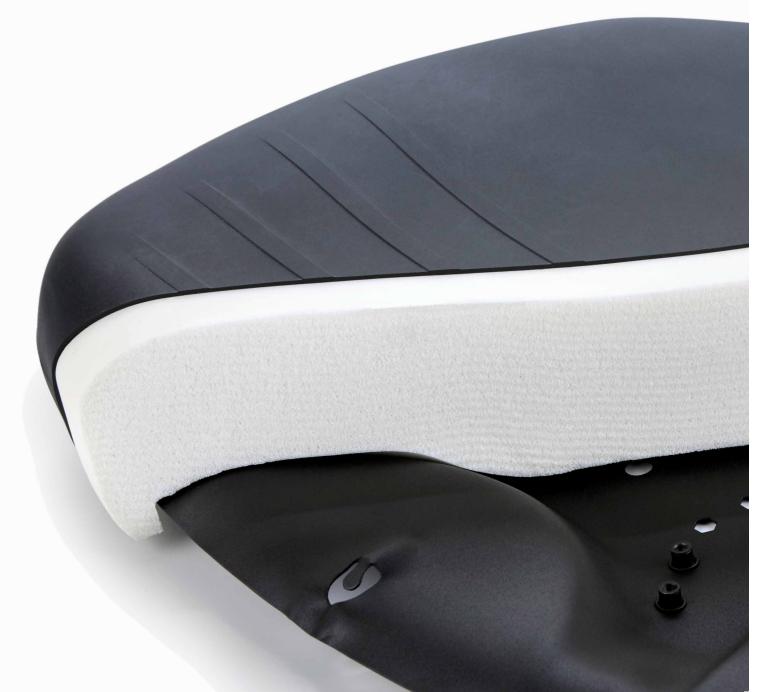

## Our patented Rhino Plus<sup>™</sup> covering combines ultra-durable urethane over molded foam for all-day comfort and cleanability.

No other Med-Tech seating brand offers anything close to the year-over-year durability and all-day comfort of R+ Technology. Our thick, yet supple, urethane covering is resistant to punctures and tears while the molded foam cushion provides consistent support through long work days.

### **Ultra-Durable Construction**

- // Puncture & tear resistant
- // 1/8" thick polyurethane
- // 3" thick premium molded foam