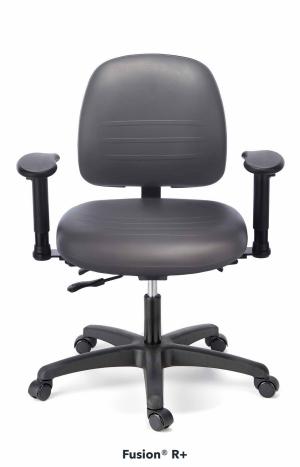

#### Fusion<sup>®</sup> Fit R+

Slightly smaller footprint, same quality and proven performance. Shown in Fern.

The chair that sets the standard for versatility in Med-Tech environments. Shown in Graphite.