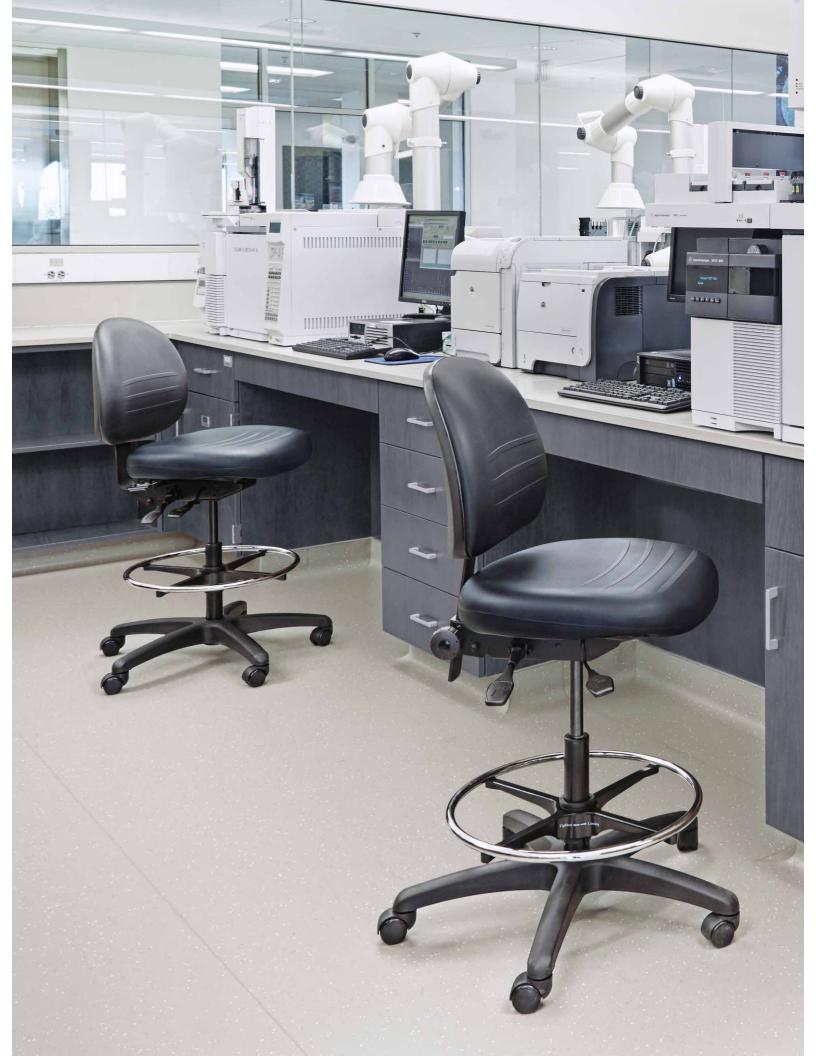

#### **NON-SLIP + ACTIVE SEATING**

Today's Med-Tech environments require seating that moves with the user, providing a stable work platform. The R+ covers and slightly raised ridges provide just enough grip to allow users to lean forward and maintain a comfortable posture without the slipping often associated with vinyl and synthetic fabrics.

#### // Unique non-slip texture

- // Maintain forward-leaning posture
- // Higher friction coefficient than vinyl

## R+ Technology

UNMATCHED IN COMFORT, DURABILITY & CLEANABILITY.

Fusion<sup>®</sup> Round Stool R+

Wider arc of movement, still with flexible ease and comfort. Shown in Sky (with back).

Triton<sup>®</sup> R+