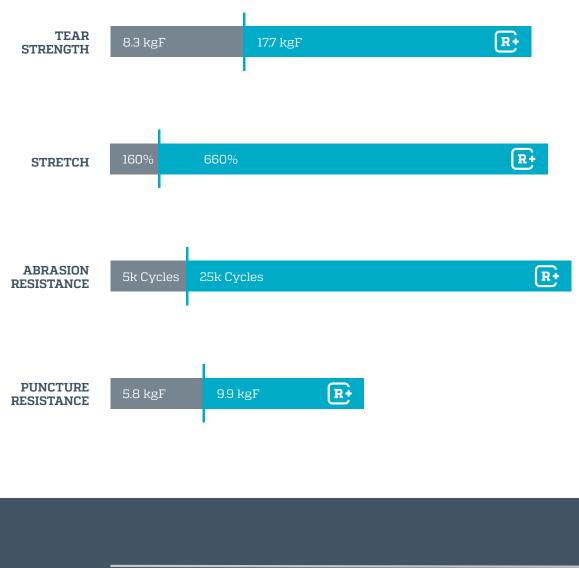

#### CRAMER R+ TECHNOLOGY OUTPERFORMS TRADITIONAL VINYL COVERINGS

## Our patented Rhino Plus<sup>™</sup> covering combines ultra-durable urethane over molded foam for all-day comfort and cleanability.

No other Med-Tech seating brand offers anything close to the year-over-year durability and all-day comfort of R+ Technology. Our thick, yet supple, urethane covering is resistant to punctures and tears while the molded foam cushion provides consistent support through long work days.