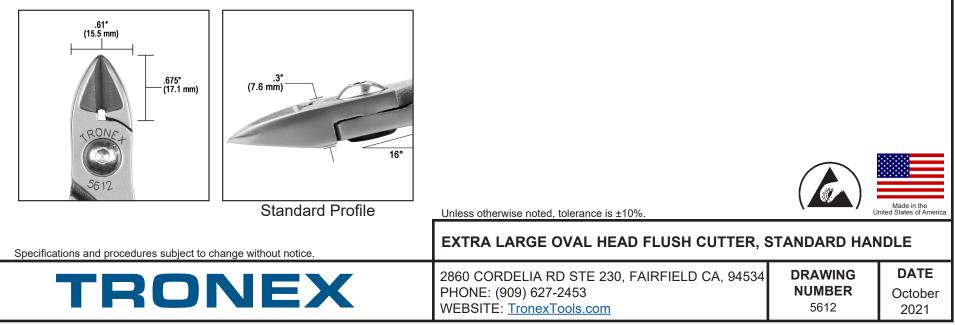

| ltem | Cutting<br>Edge | Cutting Capacity<br>(Soft Copper Wire)        | Profile  | Handle<br>Length | Overall<br>Length |
|------|-----------------|-----------------------------------------------|----------|------------------|-------------------|
| 5612 | Flush           | .010 in080 in<br>0.3 mm - 2 mm<br>29 - 12 AWG | Standard | Standard         | 5.5 in<br>140 mm  |