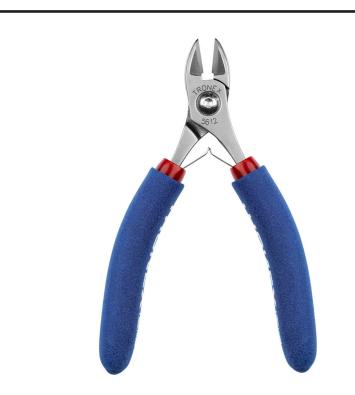

## Features:

- **Application:** Has a longer and wider head which permits an expanded cutting capacity and is able to cut confidently through heavy duty wire.
- Head Shape: Extra Large Oval Head
- Material: Carbon Steel
- Material Hardness: 62-63 HRC
- Handle Grips: Cushion Double Sheathed, ESD Safe
- **RTT Resistance:** <1 x 10<sup>11</sup> ohms tested per ANSI/ESD STM11.13 Two-Point Probe, resistance measurement for static dissipative materials

| ltem | Cutting<br>Edge | Cutting Capacity<br>(Soft Copper Wire)        | Profile  | Handle<br>Length | Overall<br>Length |
|------|-----------------|-----------------------------------------------|----------|------------------|-------------------|
| 5612 | Flush           | .010 in080 in<br>0.3 mm - 2 mm<br>29 - 12 AWG | Standard | Standard         | 5.5 in<br>140 mm  |