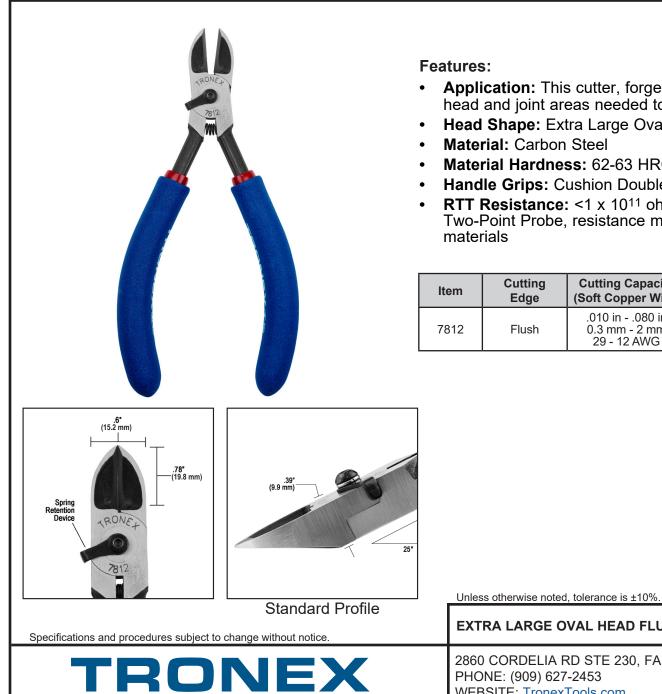

- Application: This cutter, forged of carbon steel, has strength in the head and joint areas needed to cut heavier gauge wire or cable
- Head Shape: Extra Large Oval Head
- Material: Carbon Steel
- Material Hardness: 62-63 HRC
- Handle Grips: Cushion Double Sheathed, ESD Safe
- **RTT Resistance:** <1 x 10<sup>11</sup> ohms tested per ANSI/ESD STM11.13 Two-Point Probe, resistance measurement for static dissipative

| ltem | Cutting<br>Edge | Cutting Capacity<br>(Soft Copper Wire)        | Profile  | Handle<br>Length  | Overall Length   |
|------|-----------------|-----------------------------------------------|----------|-------------------|------------------|
| 7812 | Flush           | .010 in080 in<br>0.3 mm - 2 mm<br>29 - 12 AWG | Standard | Long<br>Ergonomic | 6.2 in<br>156 mm |

| Made in the<br>United States of America |  |  |
|-----------------------------------------|--|--|

.....

| Standard Profile<br>Specifications and procedures subject to change without notice. | EXTRA LARGE OVAL HEAD FLUSH HEAVY DUTY CUTTER, LONG HANDLE                                                |                           |                         |  |
|-------------------------------------------------------------------------------------|-----------------------------------------------------------------------------------------------------------|---------------------------|-------------------------|--|
| TRONEX                                                                              | 2860 CORDELIA RD STE 230, FAIRFIELD CA, 94534<br>PHONE: (909) 627-2453<br>WEBSITE: <u>TronexTools.com</u> | DRAWING<br>NUMBER<br>7812 | DATE<br>October<br>2021 |  |