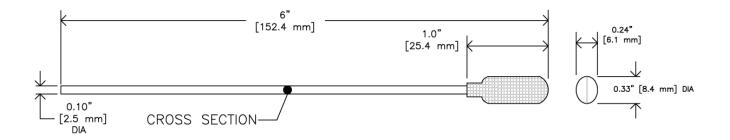

## **CONSTIX**<sup>®</sup>Swab, SF-11

The SF-11 swab consists of a foam head formed over the end of a 6" cottontipped applicator with wood handle. The foam head is an 100 PPI sealed closed-cell polyurethane foam.

| Part No. | Description                                                                                                                         | Packaging |
|----------|-------------------------------------------------------------------------------------------------------------------------------------|-----------|
| SF-11    | CONSTIX Sealed Foam swab<br>Head dimension 0.33" x 1" (8.4 x 25.4mm); handle diameter 0.09" (2.2mm); total length<br>6.0" (152.4mm) | 500/case  |