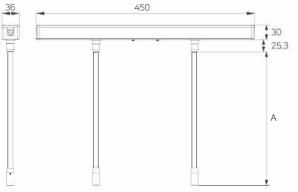

#### Specifications

| Input Voltage         | 24 VAC, 1.4 W Max.                                                     |
|-----------------------|------------------------------------------------------------------------|
| Output Voltage        | ±12 kV DC, 100 V resolution adjustment                                 |
| Ion Emission          | Pulsed DC Technology                                                   |
| Display               | 4 digit LED display                                                    |
| Control               | Voltage, On time and Off time are adjusted by Model 5711R              |
|                       | or Model 6300 series controller                                        |
| Timing                | ON Time: 0,1 - 15.0 sec / 0,1 sec resolution adjustment                |
|                       | OFF Time: 0.1 - 10.0 sec / 0.1 sec resolution adjustment               |
| Connectors            | RJ-11 modular terminal                                                 |
| Emitter Points        | Single Crystal Silicon or Titanium, All emitter points are replaceable |
| Cleanliness           | Silicon Emitter compatible to ISO 14644-1 Class 1                      |
|                       | Titanium Emitter compatible to ISO 14644-1 Class 3                     |
| Emitter Rods          | 125, 300, 450, 600, 750 and 900 mm. Custom length is                   |
|                       | available.                                                             |
| Alarm                 | Visual & Audio alarm operates voltage feedback monitoring,             |
|                       | cleaning cycle, power, sync and polling failures                       |
| Monitoring            | RS-485 terminal on Model 6300 series controller                        |
| Operation Modes       | Pulsed DC, stand-by and individual ON/OFF control                      |
| Operating Environment | Temperature: 15 - 35 °C, nominal                                       |
|                       | Humidity: 20 - 60% RH, non-condensing                                  |
| Material              | ABS plastic, Polycarbonate                                             |
| Dimensions (mm)       | 450W x 30H x 36D                                                       |
| Weight                | 410g (without rods)                                                    |
| Warranty              | 2 year limited warranty                                                |
| Compatibility         | ISO 14644-1 Class 1 Cleanroom Compatible                               |
| Certification         | CE WKOHS (UL)                                                          |
|                       |                                                                        |

Lengths 'A' defined below

#### Rods Lengths (mm)

Size & Dimensions (mm)

| 125 | Model 2400-125-XX |
|-----|-------------------|
| 300 | Model 2400-300-XX |
| 450 | Model 2400-450-XX |
| 600 | Model 2400-600-XX |
| 750 | Model 2400-750-XX |
| 900 | Model 2400-900-XX |
| 101 |                   |