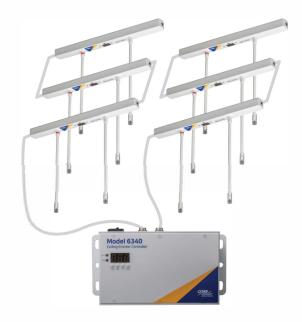

Model 2400 Ceiling Emitter Ionizer is specially suited for open environments such as process bays, ballrooms or other large spaces. Users can accurately set up output parameters such as voltage, and operating time through a remote controller or Model 6300 series controller. With LED display and output audio alarms, users can identify failure status or cleaning cycle time precisely.

#### Model 6300 Series Controller Specifications

| Input Voltage<br>Output Voltage<br>Output Signal<br>Capacity<br>Display<br>Control<br>Alarm<br>Warranty | RS-485 signa<br>20, 40 and 12<br>3 digit LED fo<br>Global and inc<br>Visual & Audic | I to facility monitoring or modbus<br>20 emitters<br>r 6320 and 6340, 4 digit LED for 6380<br>dividual ON/OFF time adjustment<br>o alarm operates voltage feedback monitoring,<br>e, power, sync and polling failures |
|---------------------------------------------------------------------------------------------------------|-------------------------------------------------------------------------------------|-----------------------------------------------------------------------------------------------------------------------------------------------------------------------------------------------------------------------|
| Model 6320                                                                                              | Capacity                                                                            | Up to 20 units                                                                                                                                                                                                        |
| Model 6340                                                                                              | Capacity<br>Dimensions (mm)<br>Weight                                               | Up to 40 units<br>240W x 102H x 137D<br>3.7kg                                                                                                                                                                         |
| Model 6380                                                                                              | Capacity<br>Dimensions (mm)<br>Weight                                               | Up to 120 units<br>375W x 121.5H x 137D<br>6.8kg                                                                                                                                                                      |