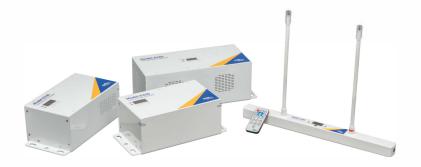

#### Model 6300 Series Controller Specifications

| Input Voltage<br>Output Voltage<br>Output Signal<br>Capacity<br>Display<br>Control<br>Alarm<br>Warranty | RS-485 signa<br>20, 40 and 12<br>3 digit LED fo<br>Global and inc<br>Visual & Audic | I to facility monitoring or modbus<br>20 emitters<br>r 6320 and 6340, 4 digit LED for 6380<br>dividual ON/OFF time adjustment<br>o alarm operates voltage feedback monitoring,<br>e, power, sync and polling failures |
|---------------------------------------------------------------------------------------------------------|-------------------------------------------------------------------------------------|-----------------------------------------------------------------------------------------------------------------------------------------------------------------------------------------------------------------------|
| Model 6320                                                                                              | Capacity                                                                            | Up to 20 units                                                                                                                                                                                                        |
| Model 6340                                                                                              | Capacity<br>Dimensions (mm)<br>Weight                                               | Up to 40 units<br>240W x 102H x 137D<br>3.7kg                                                                                                                                                                         |
| Model 6380                                                                                              | Capacity<br>Dimensions (mm)<br>Weight                                               | Up to 120 units<br>375W x 121.5H x 137D<br>6.8kg                                                                                                                                                                      |

#### **Related Products**

| Model 5232ET | Titanium emitter                  |
|--------------|-----------------------------------|
| Model 5233ES | Single Crystal Silicon<br>emitter |
| Model 5239J  | Junction Box                      |
| Model 5711R  | Remote Controller                 |