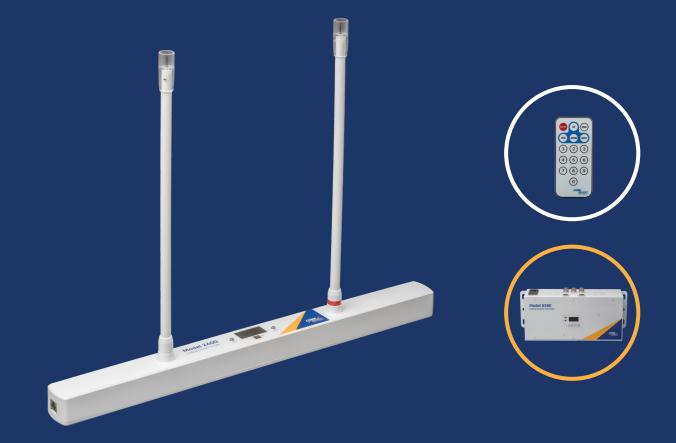

# INNOVATIVE Model 2400

AirStat<sup>®</sup> Digital Ceiling Emitter Ionizer

### **FEATURES**

- Innovative Digital Technology
- Pulsed DC Ion Emission
- 4 Digit LED Display
- Audio & Visual LED Alarms
- IR Remote Controller
- Voltage Feedback Monitoring

### BENEFITS

- Fast Discharge Time
- ON & OFF Time Operation
- Highly Reliable Quality
- Output Parameter Display
- Large Capacity

Model 2400 Ceiling Emitter Ionizer is specially suited for open environments such as process bays, ballrooms or other large spaces. Users can accurately set up output parameters such as voltage, and operating time through a remote controller or Model 6300 series controller. With LED display and output audio alarms, users can identify failure status or cleaning cycle time precisely.