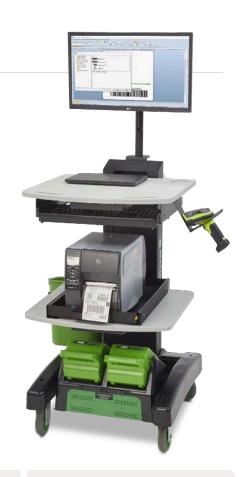

### The workhorse of industrial carts, powering productivity across a wide range of industries

The NB Series is our most popular family of powered carts, with a rugged design that's highly configurable. From warehouse and logistics, to manufacturing, to retail, thousands of NB carts are earning their keep, day in and day out.

A wide range of power systems and accessories ensure that the NB Series brings dramatic efficiency improvements to any legacy process, including those requiring scales, testing equipment, large monitors, printers – even laser printers – and more.

Compact footprint available in both 18" and 24" widths

Lockable, oversize casters for superior mobility and stability

Slot system for quick adjustment and easy customization

Built-in power strip makes it simple to add equipment

Configurable for any hardware requirements

Robust suite of accessories to suit every application

Ideal for manufacturing, warehouse and logistics, retail – anywhere more efficiency is needed