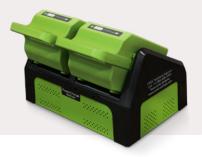

#### PowerSwap Nucleus® Classic Solo

Offers the power-to-weight benefits and extreme longevity of lithium iron phosphate technology. Once the battery is depleted, simply swap it with a fully charged one in seconds.

#### PowerSwap Nucleus® Classic Dual

Our most popular system, the Classic Dual boasts the same light weight and lithium benefits as the Classic Solo, in a more powerful two-bay system.

- · Lightweight and powerful
- Hot-swappable for uninterrupted AC power
- Never lose a terminal session for a battery change