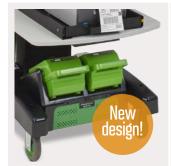

#### PowerSwap Nucleus® Classic Solo

Offers the power-to-weight benefits and extreme longevity of lithium iron phosphate technology. Once the battery is depleted, simply swap it with a fully charged one in seconds.

- Swappable and lightweight batteries weigh just 11 pounds
- · Ideal for multiple shifts or 24x7 operation
- 5-7 year/3000 cycle battery life

#### PowerSwap Nucleus® Classic Dual

Our most popular system, the Classic Dual boasts the same light weight and lithium benefits as the Classic Solo, in a more powerful two-bay system.

- · Lightweight and powerful
- Hot-swappable for uninterrupted AC power
- Never lose a terminal session for a battery change