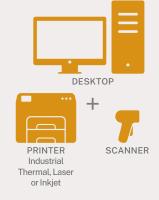

A wide range of power systems and accessories ensure that the NB Series brings dramatic efficiency improvements to any legacy process, including those requiring scales, testing equipment, large monitors, printers – even laser printers – and more.

Configurable for any hardware requirements

Robust suite of accessories to suit every application

Ideal for manufacturing, warehouse and logistics, retail – anywhere more efficiency is needed