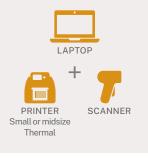

A wide range of power systems and accessories ensure that the NB Series brings dramatic efficiency improvements to any legacy process, including those requiring scales, testing equipment, large monitors, printers – even laser printers – and more.

Configurable for any hardware requirements

Robust suite of accessories to suit every application

Ideal for manufacturing, warehouse and logistics, retail – anywhere more efficiency is needed