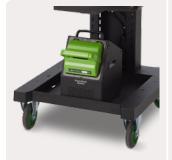

#### PowerSwap Nucleus® Classic Solo

Offers the power-to-weight benefits and extreme longevity of lithium iron phosphate technology. Once the battery is depleted, simply swap it with a fully charged one in seconds.

#### PowerSwap Nucleus® Classic Dual

Our most popular system, the Classic Dual boasts the same light weight and lithium benefits as the Classic Solo, in a more powerful two-bay system.

- · Lightweight and powerful
- Hot-swappable for uninterrupted AC power
- Never lose a terminal session for a battery change