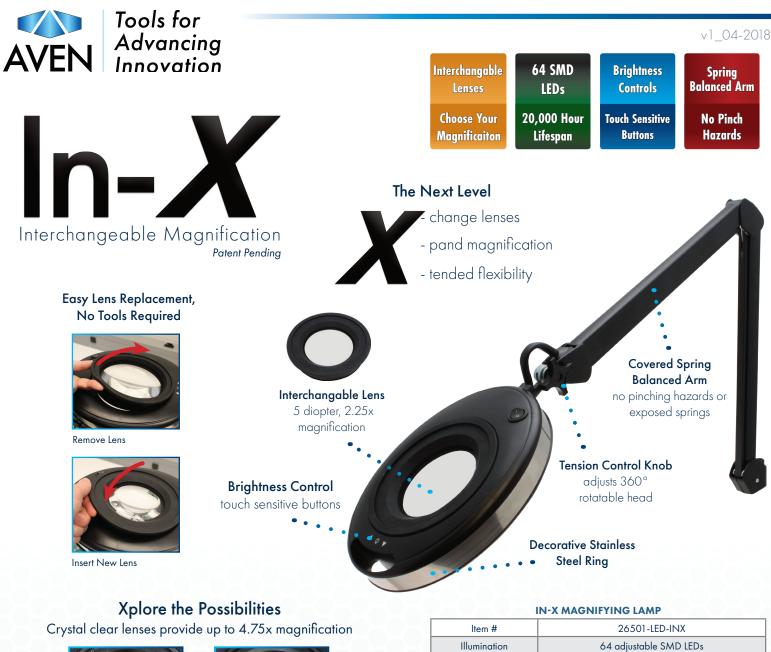

5 Diopter (2.25x) (included)

12 Diopter (4x) (sold separately)

8 Diopter (3x) (sold separately)

15 Diopter (4.75x) (sold separately)

| IN-X MAGNIFYING LAMP  |                                                                                                                                    |
|-----------------------|------------------------------------------------------------------------------------------------------------------------------------|
| ltem #                | 26501-LED-INX                                                                                                                      |
| Illumination          | 64 adjustable SMD LEDs                                                                                                             |
| Arm Reach             | Max 36in                                                                                                                           |
| Lumens                | Max 950lm                                                                                                                          |
| LED Color Temperature | 6500K                                                                                                                              |
| Power Consumption     | 1-10W                                                                                                                              |
| Included Lens         | 26501-INX-RL5D, 5 diopter lens<br>(2.25x magnification)                                                                            |
| Power Supply          | Input: 100-240V ~ 50/60Hz -0.45A<br>Output: 26.0V / 500mA                                                                          |
| Package Contents      | In-X Magnifying Lamp, heavy duty table clamp<br>w/2in opening, power supply, 5 diopter lens<br>(additional lenses sold separately) |
| ITEM #                | PRODUCT NAME                                                                                                                       |
| 26501-LED-INX         | In-X Magnifying Lamp 5 Diopter                                                                                                     |