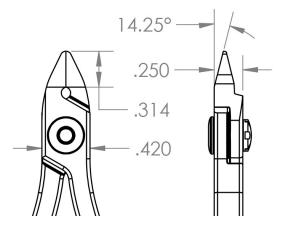

- Precision Level
- Material
- Surface Resistivity
- Shape
- Type of Cut
- Group
- Cutting Capacity
- Blade Angle

36 - 18 AWG / .005 - .040" / .13 - 1 mm 14.25°

MADE IN

- Blade Length .31" (7.75mm)
- Body Width 0.42" (10.5mm)
- .25" (6.25mm) Body Height 4.5" (112.5mm)
- OAL
- Weight (OZ)
- UPC
- Schedule B 8203.20.60.60
- ECCN
- UNSPSC Code
- Country of Origin