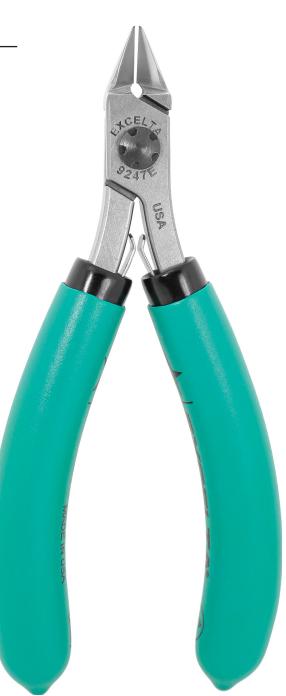

## **TECHNICAL DATA SHEET**

Part#: 9247E

## Cutters - Medium Taper Relieved Head -★★★★+- Carbon Steel

The 9247E five star Lazer Line® medium tapered/relieved maximum flush cutter has a cutting capacity of .005" - .032" soft wire. It is made of carbon tool steel with induction hardened cutting blades to RHC 63-65. The CNC machining allows the joint surfaces to be perfect to allow for long life. The dual leaf springs provide smooth action.