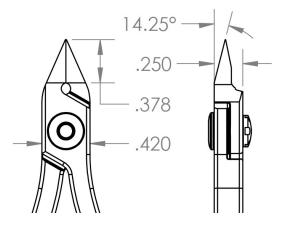

**Taper Relieved Head** 

\*\*\*\*

Carbon 10<sup>10</sup> ohms/sq

3

662847009891

27111511

USA

- Precision Level
- Material
- Surface Resistivity
- Shape
- Type of Cut
- Group
- Cutting Capacity
- Blade Angle Blade Length

• Body Width

Body Height

**Optimum Flush Cutting Tools** 36 - 20 AWG / .005 - .032" / .13 - .8 mm 14.25° .38" (9.5mm) 0.42" (10.5mm) .25" (6.25mm) 4.5" (112.5mm)

• Weight (OZ) • UPC

• OAL

- Schedule B
- 8203.20.60.60 • ECCN **EAR99**
- UNSPSC Code
- Country of Origin