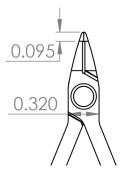

\*\*\*\*

**Relieved Head** 

Lazer Flush

**Cutting Tools** 

.095" (2.38mm)

0.32" (8mm)

0.20" (5mm) 4.25" (106.25mm)

662847013386

- Precision Level
- Material
- Surface Resistivity
- Shape
- Type of Cut
- Group
- Cutting Capacity
- Blade Angle
- Blade Length
- Body Width
- Body Height
- OAL
- Weight (OZ)
- UPC
- Schedule B
- ECCN
- UNSPSC Code
- Country of Origin