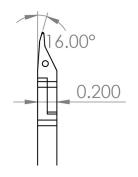

8203.20.60.60

50 - 30 AWG / .001 - .010" / .03 - .25 mm

Carbon 10<sup>8</sup> ohms/sq

16°

3

EAR99

USA

27111511

- Precision Level
- Material
- Surface Resistivity
- Shape
- Type of Cut
- Group
- Cutting Capacity
- Blade Angle
- Blade Length
- Body Width
- Body Height
- OAL
- Weight (OZ)
- UPC
- Schedule B
- ECCN
- UNSPSC Code
- Country of Origin