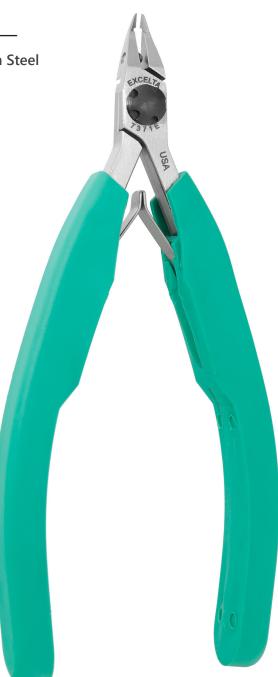

## Cutters - Long Nose Fine Tip - Relieved Head -★★★★+- Carbon Steel

The 7371E five star Lazer Line<sup>®</sup> miniature fine tip optimum flush cutter has a cutting capacity of .001" - .010" soft wire. It is made of carbon tool steel steel with induction hardened cutting blades to RHC 63-65. This overall length is 4.25". The CNC machining allows the joint surfaces to be perfect to allow for long life. The dual leaf springs provide a smooth action.