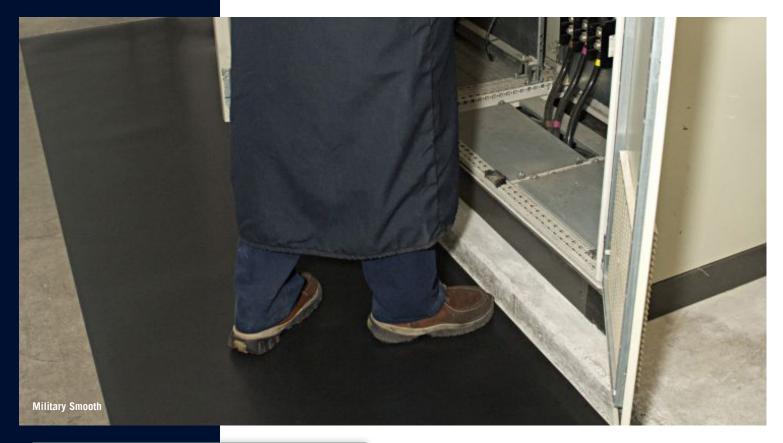

## Military Smooth Switchboard

- Designed to protect workers in high voltage areas
- Meets strict military specification standard MIL-DTL15562G
- Type II PVC runner
- Dielectric strength: the floor covering shall not fail at less than 30,000 volts when tested as specified - MIL-DTL15562G
- 1/8", non-conductive