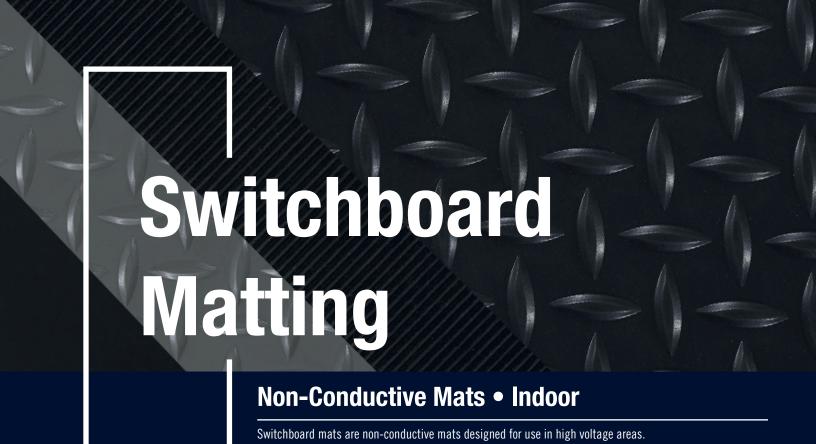

## **Switchboard Matting**

**Non-Conductive Mats • Indoor** 

| Product No. 781 - Corrugated Switchboard    |  |
|---------------------------------------------|--|
| Shipping Weight                             |  |
| 240 lbs.                                    |  |
| 360 lbs.                                    |  |
| 480 lbs.                                    |  |
| Product No. 783 - Diamond Plate Switchboard |  |
| Shipping Weight                             |  |
| 326 lbs.                                    |  |
| ry Diamond Switchboard                      |  |
| Shipping Weight                             |  |
| 275 lbs.                                    |  |
| nry Smooth Switchboard                      |  |
| Shipping Weight                             |  |
| 222 lbs.                                    |  |
|                                             |  |