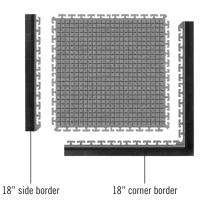

designed to be installed without glue or the need for professional installers.

- Feature 200-mil SBR cleated rubber backing
- Side and corner borders (sold separately) securely link to the outer perimeter of the installation

## **WaterHog® Modular Tiles**

Scraper/Wiper Mats • Indoor/Outdoor

36" x 36" tile

| Product No. 2210  |                   |                |                 |
|-------------------|-------------------|----------------|-----------------|
| Tile              | Size (in.)        | Tiles per case | Shipping Weight |
| 18" tile          | 18" x 18" x 7/16" | 10             | 44 lbs.         |
| 36" tile          | 36" x 36" x 7/16" | 4              | 66 lbs.         |
| 18" side border   |                   |                | 2 lbs.          |
| 18" corner border |                   |                | 3 lbs.          |
| 36" side border   |                   |                | 6 lbs.          |
| 36" corner border |                   |                | 7 lbs.          |
|                   |                   |                |                 |