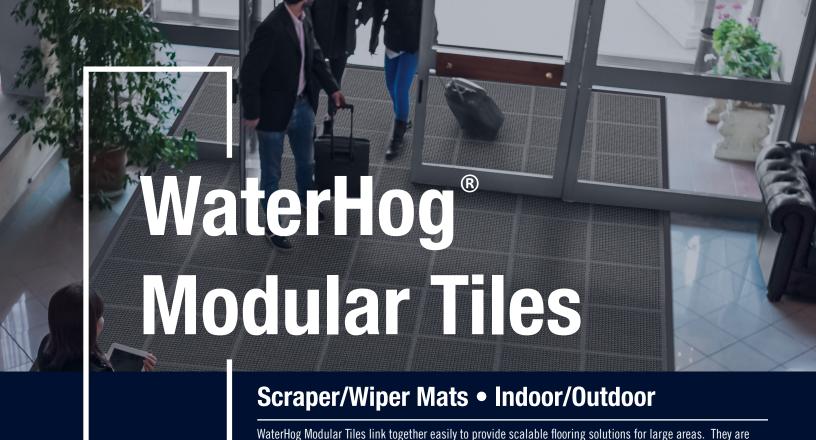

## **WaterHog® Modular Tiles**

Scraper/Wiper Mats • Indoor/Outdoor

36" x 36" tile

| Product No. 2210  |                   |                |                 |
|-------------------|-------------------|----------------|-----------------|
| Tile              | Size (in.)        | Tiles per case | Shipping Weight |
| 18" tile          | 18" x 18" x 7/16" | 10             | 44 lbs.         |
| 36" tile          | 36" x 36" x 7/16" | 4              | 66 lbs.         |
| 18" side border   |                   |                | 2 lbs.          |
| 18" corner border |                   |                | 3 lbs.          |
| 36" side border   |                   |                | 6 lbs.          |
| 36" corner border |                   |                | 7 lbs.          |
|                   |                   |                |                 |

- Clean & Dry Bi-level surface effectively scrapes dirt and moisture from shoes, trapping it beneath shoe level to prevent tracking
- **Durable** Reinforced rubber nubs prevent pile from crushing and extend the performance life of the mat
- Fade & Stain Resistant Solution-dyed PET fabric (24 ounces per square yard) is resistant to staining, dries quickly, and will not fade or rot
- Easy to Install Tiles link together easily and are designed to be installed without glue or the need for professional installers
- Tiles are 7/16" thick and available in 18" or 36" tiles with 4 color options