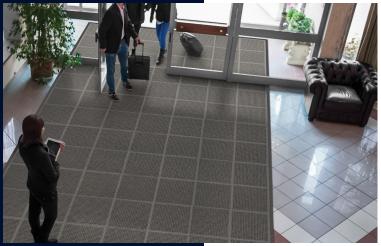

- Clean & Dry Bi-level surface effectively scrapes dirt and moisture from shoes, trapping it beneath shoe level to prevent tracking
- **Durable** Reinforced rubber nubs prevent pile from crushing and extend the performance life of the mat
- Fade & Stain Resistant Solution-dyed PET fabric (24 ounces per square yard) is resistant to staining, dries quickly, and will not fade or rot
- Easy to Install Tiles link together easily and are designed to be installed without glue or the need for professional installers
- Tiles are 7/16" thick and available in 18" or 36" tiles with 4 color options

## **WaterHog® Modular Tiles**

Scraper/Wiper Mats • Indoor/Outdoor

36" x 36" tile

| Product No. 2210  |                   |                |                 |
|-------------------|-------------------|----------------|-----------------|
| Tile              | Size (in.)        | Tiles per case | Shipping Weight |
| 18" tile          | 18" x 18" x 7/16" | 10             | 44 lbs.         |
| 36" tile          | 36" x 36" x 7/16" | 4              | 66 lbs.         |
| 18" side border   |                   |                | 2 lbs.          |
| 18" corner border |                   |                | 3 lbs.          |
| 36" side border   |                   |                | 6 lbs.          |
| 36" corner border |                   |                | 7 lbs.          |
|                   |                   |                |                 |