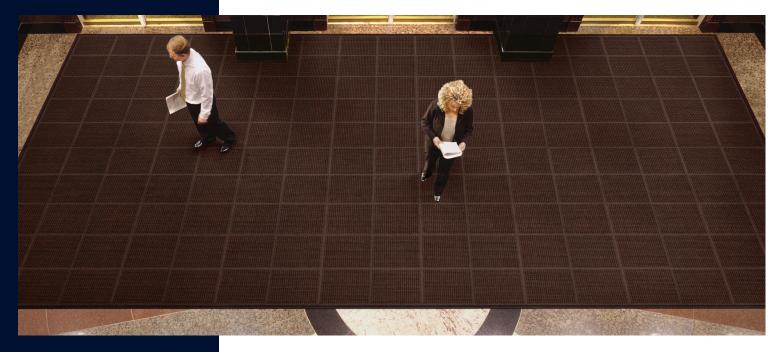

- Clean & Dry Bi-level surface effectively scrapes dirt and moisture from shoes, trapping it beneath shoe level to prevent tracking
- **Durable** Reinforced rubber nubs prevent pile from crushing and extend the performance life of the mat
- Fade & Stain Resistant Solution-dyed PET fabric (24 ounces per square yard) is resistant to staining, dries quickly, and will not fade or rot
- Easy to Install Tiles link together easily and are designed to be installed without glue or the need for professional installers
- Tiles are 7/16" thick and available in 18" or 36" tiles with 4 color options

## **WaterHog® Modular Tiles**

Scraper/Wiper Mats • Indoor/Outdoor

36" x 36" tile

| Product No. 2210  |                   |                |                 |
|-------------------|-------------------|----------------|-----------------|
| Tile              | Size (in.)        | Tiles per case | Shipping Weight |
| 18" tile          | 18" x 18" x 7/16" | 10             | 44 lbs.         |
| 36" tile          | 36" x 36" x 7/16" | 4              | 66 lbs.         |
| 18" side border   |                   |                | 2 lbs.          |
| 18" corner border |                   |                | 3 lbs.          |
| 36" side border   |                   |                | 6 lbs.          |
| 36" corner border |                   |                | 7 lbs.          |
|                   |                   |                |                 |