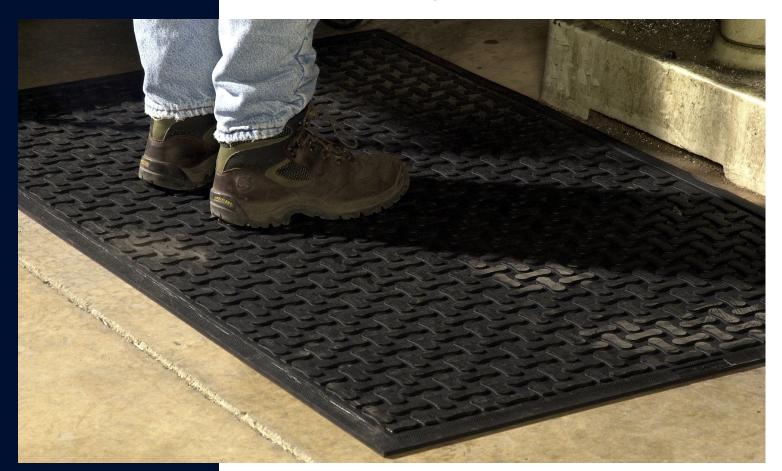

- Clean Bi-level design traps dirt/debris to prevent tracking; lifetime anti-microbial
- **Safe** Beveled edges provide a safe transition from floor to mat; certified high-traction by the National Floor Safety Institute (NFSI)
- **Comfortable** High-density closed-cell nitrile rubber cushion provides excellent antifatigue qualities
- **Versatile** Grease and oil proof; chemical resistant; welding safe