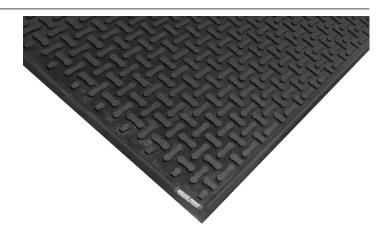

- Clean Bi-level design traps dirt/debris to prevent tracking; lifetime anti-microbial
- **Safe** Beveled edges provide a safe transition from floor to mat; certified high-traction by the National Floor Safety Institute (NFSI)
- **Comfortable** High-density closed-cell nitrile rubber cushion provides excellent antifatigue qualities
- **Versatile** Grease and oil proof; chemical resistant; welding safe