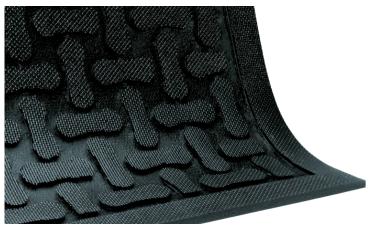

- Clean Bi-level design traps dirt/debris to prevent tracking; lifetime anti-microbial
- **Safe** Beveled edges provide a safe transition from floor to mat; certified high-traction by the National Floor Safety Institute (NFSI)
- **Comfortable** High-density closed-cell nitrile rubber cushion provides excellent antifatigue qualities
- **Versatile** Grease and oil proof; chemical resistant; welding safe