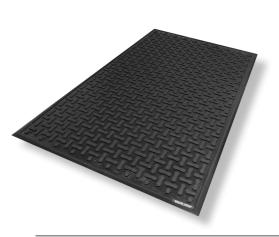

- Clean Bi-level design traps dirt/debris to prevent tracking; lifetime anti-microbial
- **Safe** Beveled edges provide a safe transition from floor to mat; certified high-traction by the National Floor Safety Institute (NFSI)
- **Comfortable** High-density closed-cell nitrile rubber cushion provides excellent antifatigue qualities
- **Versatile** Grease and oil proof; chemical resistant; welding safe