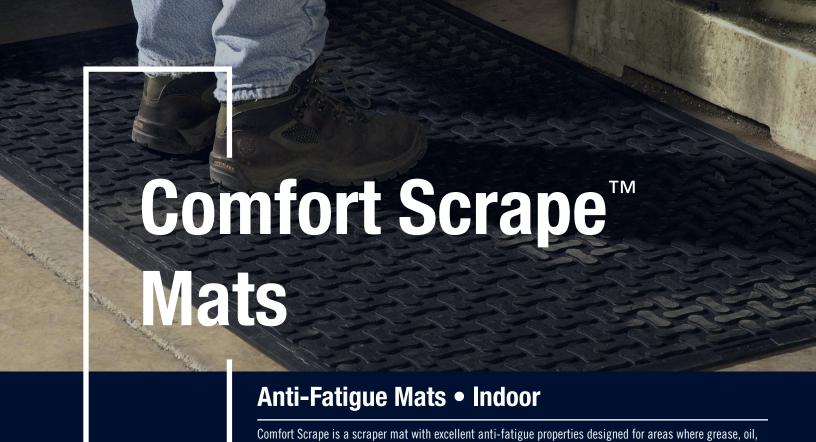

## **Comfort Scrape<sup>™</sup> Mats**

**Anti-Fatigue Mats • Indoor** 

| Product No. 430 |            |                 |
|-----------------|------------|-----------------|
| Size (ft.)      | Size (in.) | Shipping Weight |
| 2' x 3'         | 23" x 34"  | 7 lbs.          |
| 3' x 5'         | 34" x 56"  | 15 lbs.         |
| 3' x 9'         | 34" x 109" | 27 lbs.         |
| 4' x 6'         | 42" x 68"  | 23 lbs.         |