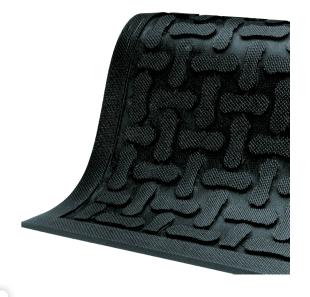

- Clean Bi-level design traps dirt/debris to prevent tracking; lifetime anti-microbial
- **Safe** Beveled edges provide a safe transition from floor to mat; certified high-traction by the National Floor Safety Institute (NFSI)
- **Comfortable** High-density closed-cell nitrile rubber cushion provides excellent antifatigue qualities
- **Versatile** Grease and oil proof; chemical resistant; welding safe