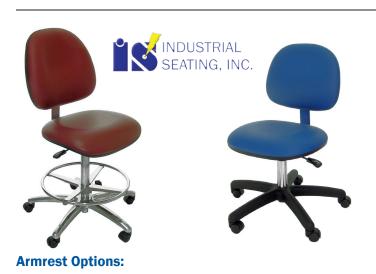

## **Industrial Seating Cleanroom Vinyl Chairs**

**Upholstry Colors and Options** 

## **Seat Back Options:**

High Back

Medium

Fixed Height and Width Arms

Fixed Height and Adjustable Width Arms

Adjustable Height and Width Arms

## **Base Options:**

Polished Aluminum Base

Black Nylon Base