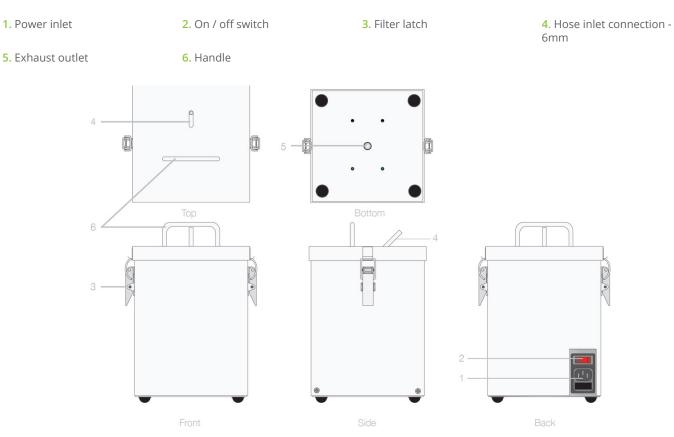

Key features of the T 1

High vacuum pumps Standard

3 stage filtration Standard

Contact BOFA at https://bofainternational.com/en/contact/

https://bofainternational.com/en/portal/datasheets/t-1/

Compact design Standard

Low noise level Standard

Tip extraction iron kit Optional