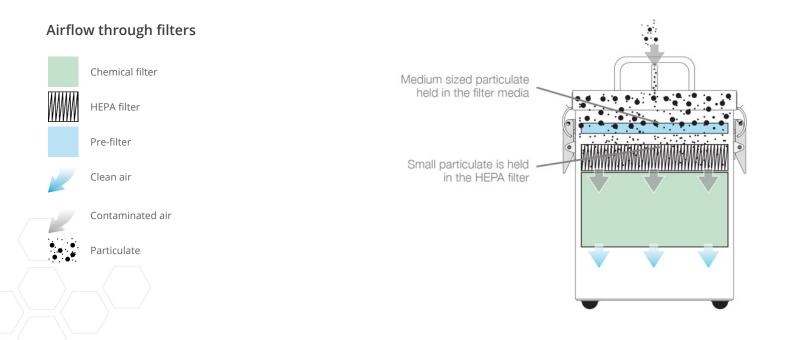

# **Technical specification**

|     | hh | 0.01 | <b>•</b> ••• |  |
|-----|----|------|--------------|--|
| Tec |    |      |              |  |
|     |    |      |              |  |

|                                                        | EU                                                    | US                                                |
|--------------------------------------------------------|-------------------------------------------------------|---------------------------------------------------|
| Dimensions (HxWxD)                                     | 270 x 200 x 185mm                                     | 10.63 x 7.87 x 7.28"                              |
| Cabinet construction                                   | Powder coated mild steel                              | Powder coated mild steel                          |
| Recommended flow rate with filters fitted<br>(per tip) | 22 L/M                                                | 22 L/M                                            |
| Electrical data                                        | 230v 1ph 50/60Hz Full load current:<br>0.25amps / 40w | 115v 60/50Hz Full load current: 0.46amps /<br>32w |
| Noise level                                            | < 48dba at typical operating speed                    | < 48dba at typical operating speed                |
| Weight                                                 | 5kg                                                   | 11lbs                                             |
| Pre-filter efficiency                                  | F7 (85% @ 0.8 microns)                                | F7 (85% @ 0.8 microns)                            |
| HEPA filter efficiency                                 | (99.997% @ 0.3 microns                                | (99.997% @ 0.3 microns                            |
| Gas filter                                             | Treated activated carbon                              | Treated activated carbon                          |
| Approvals                                              | CE                                                    | CE                                                |