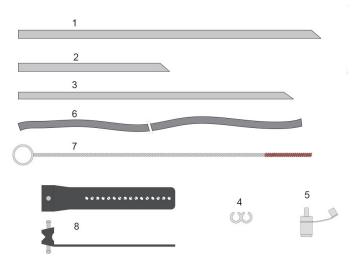

## Universal iron kit components (Maximum number of soldering irons: 1)

1. 6mm stainless steel tube 220mm long

5.1 x clear plug

6mm stainless steel tube
110mm long

6. 2.5meters of 6.5mm x 4.5mm silicone hose

**3.** 5mm stainless steel tube 200mm long

7. Small brass brush

4.4 x E clips

8. Rubber tube to iron strap

| Other languages                 |                                 |  |  |
|---------------------------------|---------------------------------|--|--|
| T 1 datasheet<br><u>Spanish</u> | T 1 datasheet<br><u>French</u>  |  |  |
| T 1 datasheet<br><u>German</u>  | T 1 datasheet<br><u>Italian</u> |  |  |