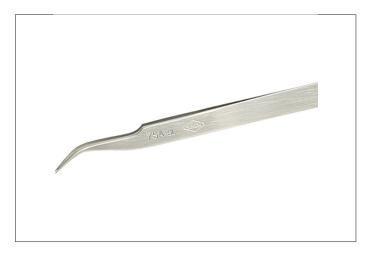

## 7SASL

Product no.: 7SASL

Precision tweezers, curved, relieved, with pointed tips.

For applications in biology, medicine, laboratory technology and microelectronics

Bent shape facilitates access to confined spaces

Special stainless steel, nonmagnetic, non-rusting, acid-proof, heat-resistant

Same as 7SA, but economy model.

| Length mm         | 116                     |
|-------------------|-------------------------|
| Length inches     | 4.567                   |
| Tweezer shape     |                         |
| Erem applications |                         |
| Material          | Special stainless steel |
| Weight in g       | 15.5                    |
| Weight in oz      | 0.547                   |
|                   |                         |
|                   |                         |
|                   |                         |
|                   |                         |
|                   |                         |
|                   |                         |
|                   |                         |
|                   |                         |
|                   |                         |
|                   |                         |
|                   |                         |