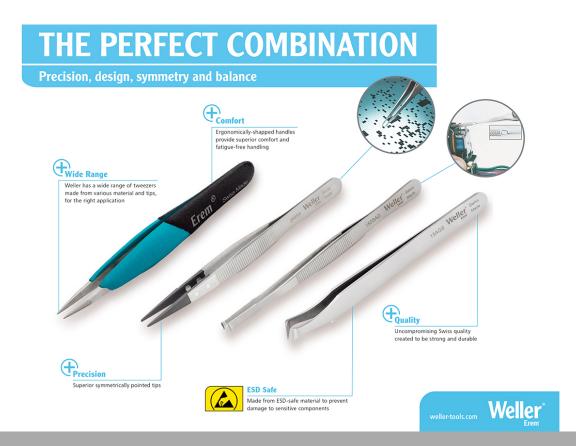

## The perfect Combination - Precision, design, symmetry and balance

Weller Erem<sup>™</sup> has a wide range of Tweezers, each designed to be strong, comfortable and precise. Manufactured with uncompromising Swiss quality and created for worldwide applications, including electronics assembly and healthcare, Weller Erem Tweezers are built to last. Feel the difference with Weller Erem<sup>™</sup> – the proven choice. Every time.