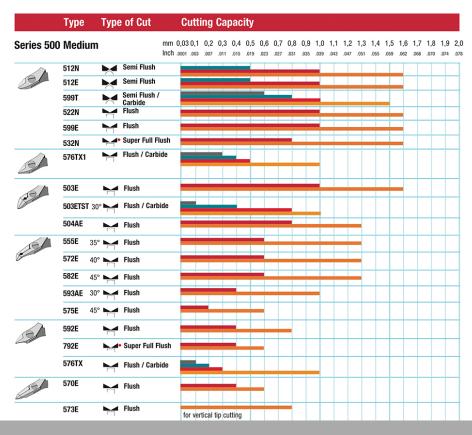

## The Perfect Cut - Strong, sharp and precise, every time

The Weller Erem Series 500 Micro is a full range of medium sized, robust, precision cutters with a wide range of head shapes. The cutters are manufactured from high grade tool steel. The cutting edges are hardened to Rockwell 63-65 HRC. The precision cutters have a nonreflecting surface, are ESD safe and resharpable.

| Technical Data                                  |       |  |
|-------------------------------------------------|-------|--|
|                                                 |       |  |
| Length mm                                       |       |  |
| Length of cutting edges mm                      | 10    |  |
| Head width mm                                   | 11    |  |
| Head thickness mm                               | 6     |  |
| Head length mm                                  | 20.2  |  |
| Max. cutting capability – hard wire mm          |       |  |
| Weight in oz                                    | 2.406 |  |
| Length of cutting edges Inches                  | 0.394 |  |
| Head width Inches                               | 0.433 |  |
| Head thickness Inches                           | 0.236 |  |
| Head length Inches                              | 0.795 |  |
| ESD-safe                                        |       |  |
| Cut                                             | Flush |  |
| Max. cutting capability –<br>medium hardness mm |       |  |
| Max. cutting capability – copper wire mm        |       |  |
| Length inches                                   |       |  |
| Weight in g                                     | 68.2  |  |