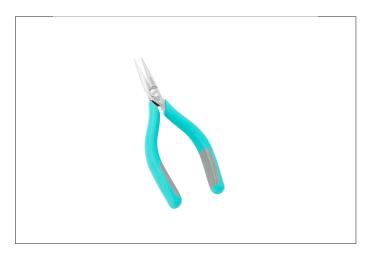

## 2411P

Product no.: 2411P

Needle nose pliers with very precise, smooth and half- rounded jaws.

Pliers for miniature and standard electronics

Optimized ergonomically shaped handles for increased comfort

Non-reflecting surface, ESD-safe