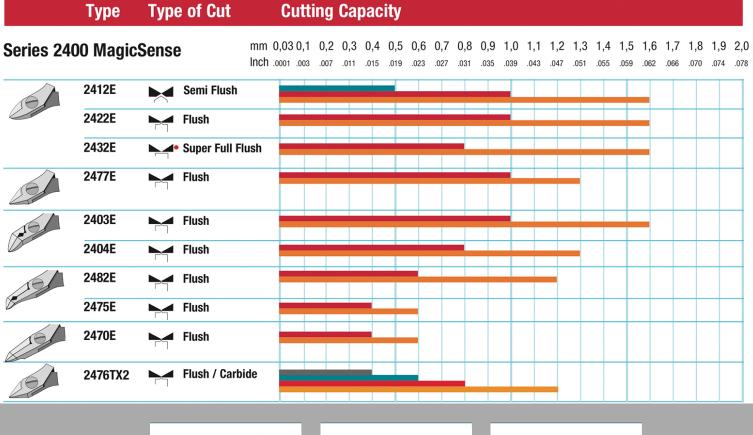

## Built to Last - Longest lasting durability on the planet

The Weller Erem Series 2400 Magic Sense is a range of medium-sized precision cutters that combines robustness, visibility and accessibility. A large variety of head shapes for precision work in hard-to-reach areas. The optimized ergonomic shape of the Series 2400 MagicSense prevents hand fatigue. These cutters are manufactured from improved induction-hardened cutting edges up to 64 – 65 HRc for an extremely long service life. The cutting edges are made from special tool steel. The precision cutters have a nonreflecting surface, are ESD safe and resharpenable.