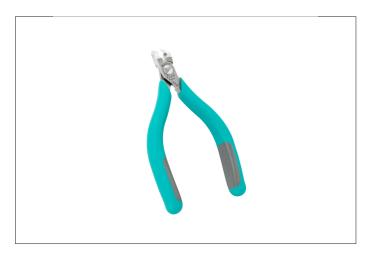

Product no.: 2403E

Tip cutter - angled wide head. Wide, robust head, fine cut

The angled head provides for precise cuts at different working angles.

Similar to 503E, but with ergonomic handles

The ergonomic handles and special materials ensure a soft feel, operating comfort and safety.

| Length mm                                    | 127             |
|----------------------------------------------|-----------------|
| Length of cutting edges mm                   | 9               |
| Head width mm                                | 11              |
| Head thickness mm                            | 6               |
| Head length mm                               | 20              |
| Max. cutting capability – hard wire mm       |                 |
| Weight in oz                                 | 2.646           |
| Length of cutting edges Inches               | 0.354           |
| Head width Inches                            | 0.433           |
| Head thickness Inches                        | 0.236           |
| Head length Inches                           | 0.787           |
| ESD-safe                                     | on              |
| Cut                                          | Flush           |
| Max. cutting capability – medium hardness mm | Ø 1,0           |
| Max. cutting capability – copper wire mm     | Ø 1,6           |
| Length inches                                | 5               |
| Weight in g                                  | 75              |
| Erem applications                            | Microelectronic |