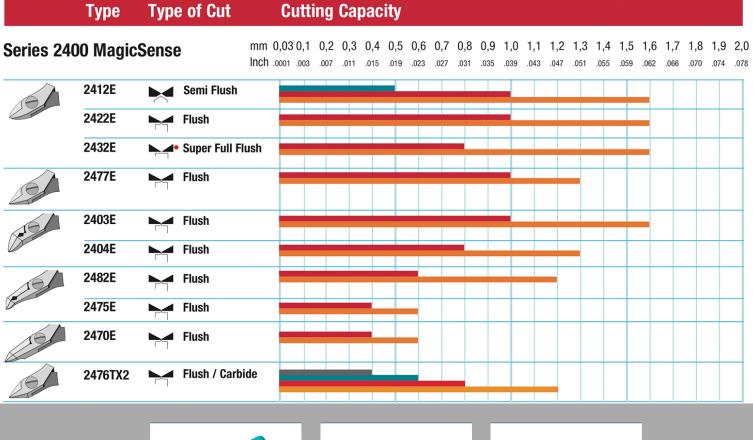

## The Perfect Cut - Strong, sharp and precise, every time

The Weller Erem Series 2400 Magic Sense is a range of medium-sized precision cutters that combines robustness, visibility and accessibility. A large variety of head shapes for precision work in hard-to-reach areas. The optimized ergonomic shape of the Series 2400 MagicSense prevents hand fatigue. These cutters are manufactured from improved induction-hardened cutting edges up to 64 – 65 HRc for an extremely long service life. The cutting edges are made from special tool steel. The precision cutters have a nonreflecting surface, are ESD safe and resharpenable.