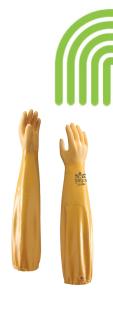

## SHOWA 772

Full nitrile coating, with extra nitrile coating on the hand over cotton/polyester liner with extended sleeve and elasticated border

## **FEATURES**

- Fully coated, extra coating over entire hand
- Extended sewn sleeve, elasticated border
- Rough finish over entire surface
- Antibacterial and anti-odor treatment
- Anatomical shape
- Cut and sewn
- Eyelet for ventilation and hanging

## **BENEFITS**

- A flexible, robust glove offering great dexterity and with good resistance to tearing
- Protects the hand from oils, hydrocarbons, grease and abrasion, with effective long lasting grip
- Impermeable for working in damp or greasy environments, enabling you to grip objects securely
- Sleeve stays correctly adjusted
- Surface provides tactile feel and better grip
- Greater hygiene
- Easy hang storage
- Designed for easy movement and continuous wear
- Extended protection for the entire arm