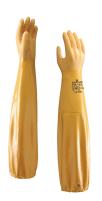

## SHOWA 772

Full nitrile coating, with extra nitrile coating on the hand over cotton/polyester liner with extended sleeve and elasticated border

## **FEATURES**

- Fully coated, extra coating over entire hand
- Extended sewn sleeve, elasticated border
- Rough finish over entire surface
- Antibacterial and anti-odor treatment
- Anatomical shape
- Cut and sewn
- Eyelet for ventilation and hanging

## **BENEFITS**

- A flexible, robust glove offering great dexterity and with good resistance to tearing
- Protects the hand from oils, hydrocarbons, grease and abrasion, with effective long lasting grip
- Impermeable for working in damp or greasy environments, enabling you to grip objects securely
- Sleeve stays correctly adjusted
- Surface provides tactile feel and better grip
- Greater hygiene
- Easy hang storage
- Designed for easy movement and continuous wear
- Extended protection for the entire arm