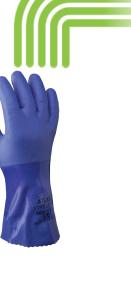

# showa

Armored with triple-dipped heavyweight PVC coating, SHOWA ATLAS 660 remains undefeated in ultra-durable chemical protection and second-to-none in comfort.

# [FEATURES

- Triple-dipped heavyweight PVC coating
- Flexible rough textured finish over entire hand
- 12" long
- Ergonomic design
- Seamless knit

## BENEFITS

- Provides heavy-duty defense against chemicals and abrasion without sacrificing dexterity
- Soft cotton liner absorbs perspiration for comfortable continuous wear
- Offers high-performance grip and tactile feel in greasy and damp environments
- Improved hygienic design helps prevent odors
- Extended edge protects wrists
- Mimics the curvature of a human hand to reduce fatigue
- No skin irritation