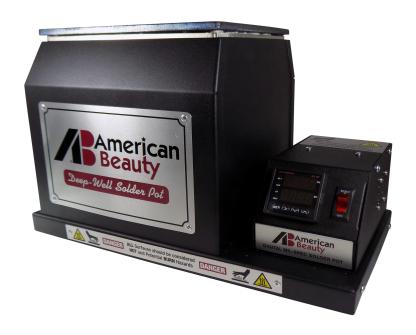

# **Extra-Large Deep-well Digital Solder Pot**

Model: D-1400

#### Compare to Plato SP600.

Last year, American Beauty Tools made its long awaited entry into Digital, Mil-Spec Compliant Solder Pots. This year, we've added Large & Extra Large Deep pots to that family. Available in ALL SIZES, we have combined our reputation for rugged durability with the latest in precision temperature control technology. Easily exceeding the tightest of military standards.

## Features and Benefits

Mil-Spec Compliant - Exceed the requirements of military specifications ANSI(J-STD-0018)

Digital LCD temperature displays both preset and actual temperature in °F or °C

Pot controls temperatures to  $\pm$  5°F ( $\pm$  2.75°C) of a preselected setting, from ambient to 925°F.