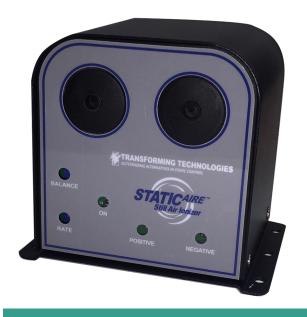

# StaticAIRE<sup>TM</sup> Still Air Ionizer Model IN1000

# Eliminate Static in Tight Areas Without Airflow.

The StaticAIRE<sup>TM</sup> IN1000 Still Air Ionizer quickly and effectively eliminates static without using airflow. It's designed for use in a variety of localized applications where space is limited, and is ideal for installation inside equipment. The IN1000 is an ideal product for mini-environments, analytical laboratories and cleanrooms.

The StaticAIRE<sup>™</sup> IN1000 Ionizer was designed to be virtually maintenance free. The IN1000 is factory set to achieve a maximum balanced ion output in standard, non-air assisted applications. Balance and pulse rate can be adjusted quickly to achieve optimal performance with trimpots located on the front of the ionizer.

#### Features

- Quickly Eliminate Static Charges in Localized Areas without Airflow
- Effective ionization range: 12"
- Ideal Where Space Is Limited and Installed Inside Equipment
- Easy Adjustment and Calibration

| Specifications: | pecifications:               |                |                                | Part Numbers: |                   |
|-----------------|------------------------------|----------------|--------------------------------|---------------|-------------------|
| Dimensions      | 3.5" W x 3.1" L x 3.75" H    | Indicators     | On, Positive & Negative Rate   | IN1000        | Still Air Ionizer |
|                 | 127mm W x 63.5mm L x 140mm H | Mounting       | Plate with (6) six screw holes |               |                   |
| Balance @12"    | +/- 25 Volts Maximum         | On/Off         | Power Switch                   |               |                   |
| Decay @12"      | < 15 seconds                 | Certifications | CE                             |               |                   |
| Power           | 110-240 VAC 50/60 Hz         | Warranty       | 1year limited warranty         |               |                   |
| Adjustment      | Philips Head Trimpots        |                |                                |               |                   |