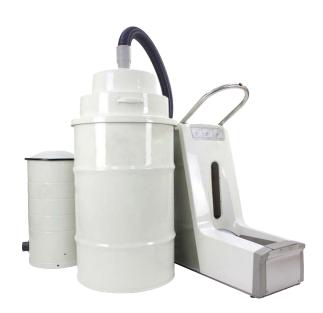

## CleanPro ASCR-33

**Description:** The CleanPro ASCR-33 is a HEPA vacuum operated shoe cover

remover that is intended for medium to high-volume use. The remover interface is made of stainless steel, power coated steel, and ABS plastic. The HEPA vacuum and 33 gallon interceptor components are powder coated mild steel and connected by plastic vacuum hose. The momentary vacuum ON switch is integrated into the safety handlebar and sends an RF signal to remotely turn the

suction on from up to approximately 250 feet away.

Materials: Stainless Steel, Powder Coated Mild Steel, ABS Plastic

**Weight:** All components combined weigh approximately 120 lbs.

**Shoe Covers:** Holds 600+ shoe covers, depending on type and compaction

**Dimensions:** Remover: 29" I x 13" w x 35.5" h (with handlebar)

33 Gallon Interceptor: 40" h x 19" diameter

Vacuum: 23" h x 13" diameter

**Power Source:** 120v standard wall outlet

AAA batteries for the RF signal transmitter (~10 year life)