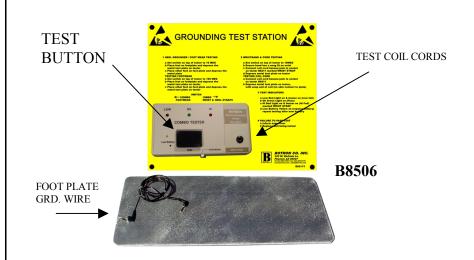

**Botron** High Quality wall mounted test station. **B8506** Dependable and easy to use wrist and footwear tester. Test coil cords, wrist straps and heel grounders. Pass, High Fall, Low fail and low battery light. A pass tone is easy to hear when units you are testing pass. Bright yellow back plate with operation instructions. Checks all standard wrist straps and coil cords. Has a test range from 7500k-100megohms. **Disclaimer.** All statements of technical information are believed to be true and are based upon tests we believe to be reliable. The proper use and application for this product must be the responsibility of the user. The statements herein shall have no force or effect.

## **OPERATION:**

Insert a 9v battery into compartment of tester, with Velcro strips mount onto tester wall plate, plug connecting wire into tester and other end into foot plate, Plug banana jack from wrist strap into top of unit and with your hand press touch plate. To test just coil cords, unplug coil cord from strap, plug banana end into jack in back of unit with snap end in hand touch coil head to touch plate pressing down. Testing footwear place foot on floor plate and push test button.

B8525 Deluxe dual test station
B8201 Touch plate wrist strap Tester

B8506 includes

- . Yellow test sig.
- . B8211 combo tester
- 6' connecting wire
- solid aluminum foot plate
- . velcro strips, to mount tester